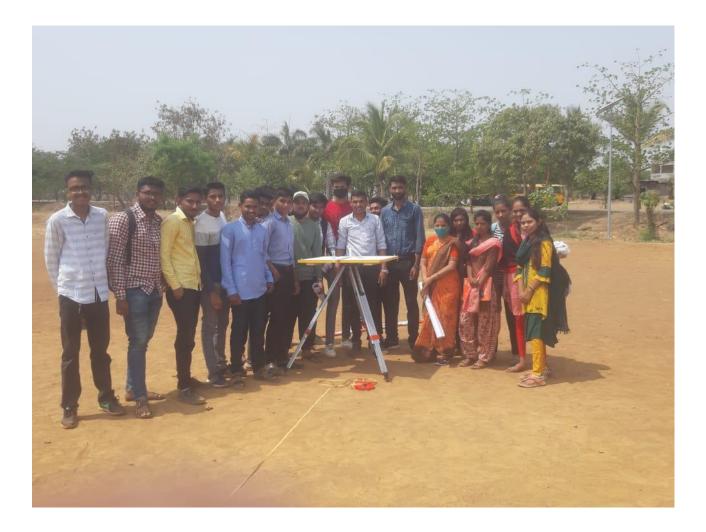

### Debate on National Hindi Day

Historical Role Play on Jijabai

Talking about Raman Effect on Science Day

Personality Development NSS Camps 2022- 23

**C]** Problem Solving Methodology

Assist. Prof. Sunil Naik Practical in Surveying

( Problem Solve by Plain Table Survey )

Group Working on Cleanliness at public place (Bus Stand Nandurbar)

λ

PRINCIPAL Shri Kakasaheb Hiralal Maganlal Chaudha Arts,Comm& Science College Nandurbar Tal Dist, Nandurbr