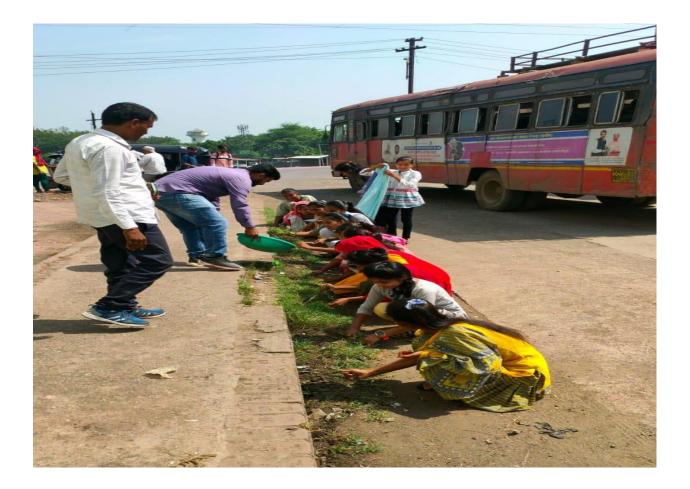

( Problem Solve by Plain Table Survey )

Group Working on Cleanliness at public place (Bus Stand Nandurbar)

λ

PRINCIPAL Shri Kakasaheb Hiralal Maganlal Chaudha Arts,Comm& Science College Nandurbar Tal Dist, Nandurbr