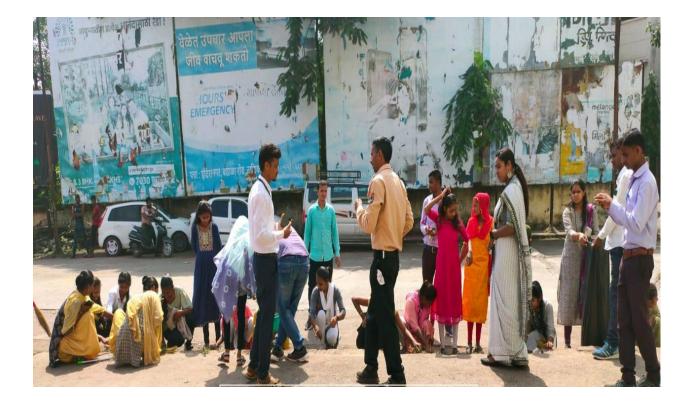

( Problem Solve by Plain Table Survey )

Group Working on Cleanliness at public place (Bus Stand Nandurbar)

λ

PRINCIPAL Shri Kakasaheb Hiralal Maganlal Chaudha Arts,Comm& Science College Nandurbar Tal Dist, Nandurbr