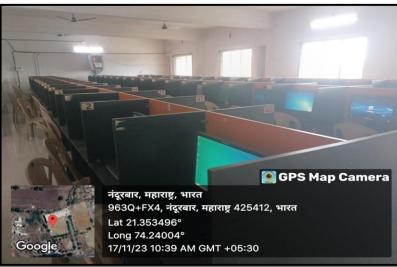

MMERCE AND SCIENCE COLLEGE, NANDURBAR

Reg. No. E-70 / 29-06-1959

Principal: Dr. Ravindra Hiralal Chaudhari (Msc. Ph.D)

Mob: 9767160689, 9423905651 web.: www.skhmcollege.in

Ref No. Date :

4.1.1: The Institution has adequate infrastructure and other facilities for,

- A] Teaching learning, viz., classrooms, laboratories, computing equipment etc.
- B] ICT enabled facilities such as smart class, ILMS etc.

### Kavayitri Bahinabai Chaudhari North Maharashtra University, Jalgaon Affiliated

### Heera Pratishthan's Shri kaksaheb Heeralal Maganlal Chaudhari Arts, Commerce & Science College, Nandurbar

#### **Principal Cabin**





## **Administrative Office**





**Staff Room & Passage** 





### **Chemistry Lab**





# **Zoology Lab**





### **Botany Lab**





#### **Computer Lab**





### **Physics & Electronics Lab**





### Microbiology Lab





### **Geography Lab**



#### **Library**



# **Reading Room**



**Male Toilet** 

### **Female Toilet**





**Conference Hall** 



## NCC Room



**Store Room** 



IQAC/NAAC Room





### **Lab, Class room & Passage**

### **ICT Class Room**





Class Room





## <u>Passage</u>





# **College Building and Parking**

## **Before Remuneration**



<u>After Remuneration</u>





#### **Ground**









### **Drainage System**



## **Water Purifier and Tank**





# **Boring**