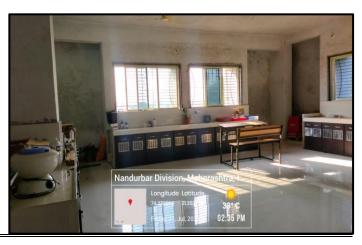

AGANLAL CHAUDHARI ART'S, COMMERCE AND SCIENCE COLLEGE, NANDURBAR

Reg. No. E-70 / 29-06-1959

Principal: Dr. Ravindra Hiralal Chaudhari (Msc. Ph.D)

Mob: 9767160689, 9423905651 web.: www.skhmcollege.in

Ref No. Date :

4.1.1: The Institution has adequate infrastructure and other facilities for,

- A] Teaching learning, viz., classrooms, laboratories, computing equipment etc.
- B] ICT enabled facilities such as smart class, ILMS etc.

### Kavayitri Bahinabai Chaudhari North Maharashtra University, Jalgaon Affiliated

### Heera Pratishthan's Shri kaksaheb Heeralal Maganlal Chaudhari Arts, Commerce & Science College, Nandurbar

#### **Principal Cabin**





## **Administrative Office**





**Staff Room & Passage** 





### **Chemistry Lab**





# **Zoology Lab**





### **Botany Lab**





#### **Computer Lab**





### **Physics & Electronics Lab**





### Microbiology Lab





### **Geography Lab**



#### **Library**



# **Reading Room**



**Male Toilet** 

### **Female Toilet**





**Conference Hall** 



## NCC Room



**Store Room** 



IQAC/NAAC Room





### **Lab, Class room & Passage**

### **ICT Class Room**





Class Room





## <u>Passage</u>





# **College Building and Parking**

## **Before Remuneration**



<u>After Remuneration</u>





#### **Ground**









### **Drainage System**



## **Water Purifier and Tank**





# **Boring**