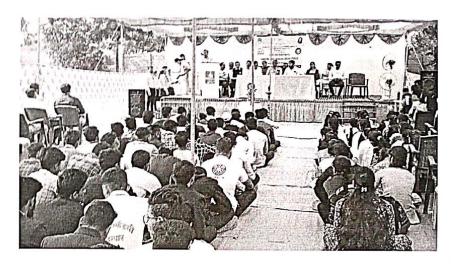

# काकासाहेब हिरालाल मगनलाल चौधरी महांविदयालयात आपत्ती व्यवस्थापन प्रशिक्षण निवड शिबीर संपन्न

नंदुरबार- कवियीत्री बहिणाबाई चौधरी उत्तर महाराष्ट्र विद्यापीठ जळगाव, हिरा प्रतिष्ठान संचलित श्री काकासाहेब हिरालाल मगनलाल चौधरी कला वाणिज्य विज्ञान महाविद्यालय नंदुरबार. येथील राष्ट्रीय सेवा योजना विभागाच्या संयुक्त विद्यमाने दिनांक 16 11 2022 रोजी राज्यस्तरीय आपती व्यवस्थापन प्रशिक्षण शिबिर अंतर्गत जिल्हास्तरीय निवड चाचणीचे आयोजन करण्यात आले होते या कार्यक्रमाची सुरुवात विद्येची देवता सरस्वती देवी यांचे मूर्ती पूजन करून करण्यात आली. त्याचप्रमाणे राष्ट्रीय सेवा योजना स्वयंसेविका यांनी स्वागत गीत म्हणून पाह्ण्यांचे स्वागत केले याप्रसंगी महाविद्यालयाचे प्राचार्य तथा चेअरमन प्राध्यापक डॉक्टर वाप्साहेव रवींद्र हिरालाल चौधरी. संस्थेचे सचिव श्री रुपेश चौधरी, कवयित्री वहिणावाई चौधरी उत्तर महाराष्ट्र विद्यापीठ जळगाव येथील राष्ट्रीय सेवा योजना विभागाचे संचालक डॉक्टर सचिन नांद्रे, जिल्हा समन्वयक महाविद्यालय जिल्हा आपती व्यवस्थापनाचे अध्यक्ष डॉक्टर श्री सी पी सावंत, विभागीय समन्वयक राष्ट्रीय सेवा योजना नंदुरवार प्राध्यापक डॉक्टर विशाल करपे, जिल्हा समन्वयक राष्ट्रीय सेवा योजना नंदुरबार विभाग डॉक्टर विजय पार्टाल, जिल्हा शल्य चिकित्सक जिल्हा रुग्णालय नंदुरबार डॉक्टर सुलोचना बागूल, जिल्हा आपती व्यवस्थापन अधिकारी नंदुरबार श्री वसंत बोरसे, होमगाई ट्रेनर हवालदार निर्देशक डॉक्टर एमजे नन्नवरे, जिल्हा रक्तपेढी प्रमुख पॅथॉलॉजिस्ट डॉक्टर रामा वाडीकर, जिल्हा अग्निशामक दल विभाग प्रमुख श्री जयराज सावळे, जिल्हा समन्वयक रुग्णवाहिका विभाग श्री निलेश शर्मा. राष्ट्रीय सेवा योजना विभाग कार्यक्रम अधिकारी प्राध्यापक वळवी सर, सहाय्यक कार्यक्रम अधिकारी प्राध्यापक पाडवी सर, महिला कार्यक्रम अधिकारी प्राध्यापक मोरे सोनल आणि राष्ट्रीय सेवा योजना विभागाचे सर्व स्वयंसेवक उपस्थित होते. राज्य शासनाच्या आपती व्यवस्थापन शिबिराच्या पूर्वतयारीसाठी जिल्हास्तरीय निवड शिबिराचे आयोजन प्रसंगी झालेल्या

Go

हिरा प्रतिष्ठान संचलित

उद्घाटन सत्रात कार्यक्रमाचे प्रास्ताविक विभागीय समन्वयक राष्ट्रीय सेवा योजना नंदुरबार प्राध्यापक डॉक्टर विशाल करपे सर यांनी केले त्यांनी राष्ट्रीय सेवा योजना विभागाची भूमिका काय असते हे विदयार्थ्यांना स्पष्ट केले

कार्यक्रमाचे उद्घाटक डॉक्टर सचिन नांद्रे सर यांनी आपती व्यवस्थापनाचे प्रशिक्षण कशा प्रकारे चालते याची सविस्तर माहिती विद्यार्थ्याना दिली त्याचप्रमाणे राष्ट्रीय सेवा योजनेचे विद्यार्थी जीवनात कशाप्रकारे त्यांचा भविष्य घडवतं यावद्दल विदयार्थ्यांना माहिती दिली..

त्याचप्रमाणे जिल्हा रक्त पिढी प्रमुख पॅथॉलॉजिस्ट डॉक्टर रमा वार्डीकर यांनी शिबिरामध्ये कशाप्रकारे विद्यार्थ्यांनी आलेल्या प्रसंगांवर मात करावी व कोणकोणत्या प्रसंगी रक्तदान शिबिर आपण उपयोगात आणू शकतो कशाप्रकारे सतर्क राहून पीडितांवर आपण उपचार करू शकतो याबद्दल अत्यंत महत्त्वाची माहिती विद्यार्थ्यांना दिली. चेअरमन हिरा प्रतिष्ठान नंदुरबार तथा कार्यक्रमाचे अध्यक्ष प्राध्यापक डॉक्टर बापूसाहेब रवींद्र हिरालाल चौधरी यांनी महाविद्यालय आणि संस्थेची गौरवशाली परंपरा सांगत असताना महाविद्यालय कशाप्रकारे प्रगतीपथावर आहे आणि विद्यार्थ्यांचे यशस्वी भवितव्यच आमच्या महाविद्यालयाच्या मुख्य उद्देश आहे आणि

त्यासाठी आम्ही सदैव त्यांच्या प्रगतीसाठी झटत राहू असा सुंदर संदेश दिला तसेच जिल्हा समन्वयक राष्ट्रीय सेवा योजना नंदुरबार विभाग डॉक्टर विजय पाटील यांनी राष्ट्रीय सेवा योजना विभाग कशाप्रकारे काम करतं कशाप्रकारे शिबिर आयोजित केले जातात आपती व्यवस्थापनाची माहिती दिली विद्यार्थ्यांची निवड कशाप्रकारे होणार कोणत्या गोष्टी आवश्यक आहेत याबद्दल संपूर्ण माहिती विद्यार्थ्यांना सरांनी दिली.