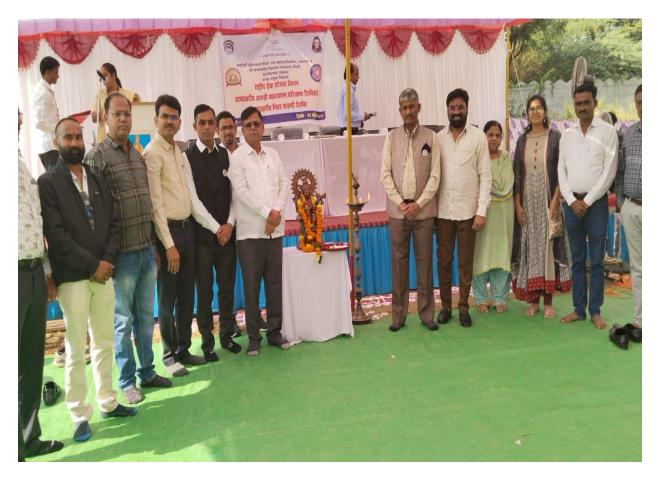

# काकासाहेब हिरालाल मगनलाल चौधरी महांविदयालयात आपत्ती व्यवस्थापन प्रशिक्षण निवड शिबीर संपन्न

नंदुरबार- कवियीत्री बहिणाबाई चौधरी उत्तर महाराष्ट्र विद्यापीठ जळगाव, हिरा प्रतिष्ठान संचलित श्री काकासाहेब हिरालाल मगनलाल चौधरी कला वाणिज्य विज्ञान महाविद्यालय नंदुरबार. येथील राष्ट्रीय सेवा योजना विभागाच्या संयुक्त विद्यमाने दिनांक 16 11 2022 रोजी राज्यस्तरीय आपती व्यवस्थापन प्रशिक्षण शिबिर अंतर्गत जिल्हास्तरीय निवड चाचणीचे आयोजन करण्यात आले होते या कार्यक्रमाची सुरुवात विद्येची देवता सरस्वती देवी यांचे मूर्ती पूजन करून करण्यात आली. त्याचप्रमाणे राष्ट्रीय सेवा योजना स्वयंसेविका यांनी स्वागत गीत म्हणून पाह्ण्यांचे स्वागत केले याप्रसंगी महाविद्यालयाचे प्राचार्य तथा चेअरमन प्राध्यापक डॉक्टर वाप्साहेव रवींद्र हिरालाल चौधरी. संस्थेचे सचिव श्री रुपेश चौधरी, कवयित्री वहिणावाई चौधरी उत्तर महाराष्ट्र विद्यापीठ जळगाव येथील राष्ट्रीय सेवा योजना विभागाचे संचालक डॉक्टर सचिन नांद्रे, जिल्हा समन्वयक महाविद्यालय जिल्हा आपती व्यवस्थापनाचे अध्यक्ष डॉक्टर श्री सी पी सावंत, विभागीय समन्वयक राष्ट्रीय सेवा योजना नंदुरवार प्राध्यापक डॉक्टर विशाल करपे, जिल्हा समन्वयक राष्ट्रीय सेवा योजना नंदुरबार विभाग डॉक्टर विजय पार्टाल, जिल्हा शल्य चिकित्सक जिल्हा रुग्णालय नंदुरबार डॉक्टर सुलोचना बागूल, जिल्हा आपती व्यवस्थापन अधिकारी नंदुरबार श्री वसंत बोरसे, होमगाई ट्रेनर हवालदार निर्देशक डॉक्टर एमजे नन्नवरे, जिल्हा रक्तपेढी प्रमुख पॅथॉलॉजिस्ट डॉक्टर रामा वाडीकर, जिल्हा अग्निशामक दल विभाग प्रमुख श्री जयराज सावळे, जिल्हा समन्वयक रुग्णवाहिका विभाग श्री निलेश शर्मा. राष्ट्रीय सेवा योजना विभाग कार्यक्रम अधिकारी प्राध्यापक वळवी सर, सहाय्यक कार्यक्रम अधिकारी प्राध्यापक पाडवी सर, महिला कार्यक्रम अधिकारी प्राध्यापक मोरे सोनल आणि राष्ट्रीय सेवा योजना विभागाचे सर्व स्वयंसेवक उपस्थित होते. राज्य शासनाच्या आपती व्यवस्थापन शिबिराच्या पूर्वतयारीसाठी जिल्हास्तरीय निवड शिबिराचे आयोजन प्रसंगी झालेल्या

Go

हिरा प्रतिष्ठान संचलित

उद्घाटन सत्रात कार्यक्रमाचे प्रास्ताविक विभागीय समन्वयक राष्ट्रीय सेवा योजना नंदुरबार प्राध्यापक डॉक्टर विशाल करपे सर यांनी केले त्यांनी राष्ट्रीय सेवा योजना विभागाची भूमिका काय असते हे विदयार्थ्यांना स्पष्ट केले

कार्यक्रमाचे उद्घाटक डॉक्टर सचिन नांद्रे सर यांनी आपती व्यवस्थापनाचे प्रशिक्षण कशा प्रकारे चालते याची सविस्तर माहिती विद्यार्थ्याना दिली त्याचप्रमाणे राष्ट्रीय सेवा योजनेचे विद्यार्थी जीवनात कशाप्रकारे त्यांचा भविष्य घडवतं यावद्दल विदयार्थ्यांना माहिती दिली..