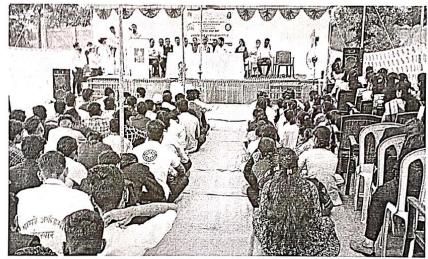

# काकासाहेब हिरालाल मगनलाल चौधरी महांविदयालयात आपत्ती व्यवस्थापन प्रशिक्षण निवड शिबीर संपन्न

नंदुरबार- कवियीत्री बहिणाबाई चौधरी उत्तर महाराष्ट्र विद्यापीठ जळगाव, हिरा प्रतिष्ठान संचलित श्री काकासाहेब हिरालाल मगनलाल चौधरी कला वाणिज्य विज्ञान महाविद्यालय नंदुरबार. येथील राष्ट्रीय सेवा योजना विभागाच्या संयुक्त विद्यमाने दिनांक 16 11 2022 रोजी राज्यस्तरीय आपती व्यवस्थापन प्रशिक्षण शिबिर अंतर्गत जिल्हास्तरीय निवड चाचणीचे आयोजन करण्यात आले होते या कार्यक्रमाची सुरुवात विद्येची देवता सरस्वती देवी यांचे मूर्ती पूजन करून करण्यात आली. त्याचप्रमाणे राष्ट्रीय सेवा योजना स्वयंसेविका यांनी स्वागत गीत म्हणून पाह्ण्यांचे स्वागत केले याप्रसंगी महाविद्यालयाचे प्राचार्य तथा चेअरमन प्राध्यापक डॉक्टर वाप्साहेव रवींद्र हिरालाल चौधरी. संस्थेचे सचिव श्री रुपेश चौधरी, कवयित्री वहिणावाई चौधरी उत्तर महाराष्ट्र विद्यापीठ जळगाव येथील राष्ट्रीय सेवा योजना विभागाचे संचालक डॉक्टर सचिन नांद्रे, जिल्हा समन्वयक महाविद्यालय जिल्हा आपती व्यवस्थापनाचे अध्यक्ष डॉक्टर श्री सी पी सावंत, विभागीय समन्वयक राष्ट्रीय सेवा योजना नंदुरवार प्राध्यापक डॉक्टर विशाल करपे, जिल्हा समन्वयक राष्ट्रीय सेवा योजना नंदुरबार विभाग डॉक्टर विजय पार्टाल, जिल्हा शल्य चिकित्सक जिल्हा रुग्णालय नंदुरबार डॉक्टर सुलोचना बागूल, जिल्हा आपती व्यवस्थापन अधिकारी नंदुरबार श्री वसंत बोरसे, होमगाई ट्रेनर हवालदार निर्देशक डॉक्टर एमजे नन्नवरे, जिल्हा रक्तपेढी प्रमुख पॅथॉलॉजिस्ट डॉक्टर रामा वाडीकर, जिल्हा अग्निशामक दल विभाग प्रमुख श्री जयराज सावळे, जिल्हा समन्वयक रुग्णवाहिका विभाग श्री निलेश शर्मा. राष्ट्रीय सेवा योजना विभाग कार्यक्रम अधिकारी प्राध्यापक वळवी सर, सहाय्यक कार्यक्रम अधिकारी प्राध्यापक पाडवी सर, महिला कार्यक्रम अधिकारी प्राध्यापक मोरे सोनल आणि राष्ट्रीय सेवा योजना विभागाचे सर्व स्वयंसेवक उपस्थित होते. राज्य शासनाच्या आपती व्यवस्थापन शिबिराच्या पूर्वतयारीसाठी जिल्हास्तरीय निवड शिबिराचे आयोजन प्रसंगी झालेल्या

Go

हिरा प्रतिष्ठान संचलित

उद्घाटन सत्रात कार्यक्रमाचे प्रास्ताविक विभागीय समन्वयक राष्ट्रीय सेवा योजना नंदुरबार प्राध्यापक डॉक्टर विशाल करपे सर यांनी केले त्यांनी राष्ट्रीय सेवा योजना विभागाची भूमिका काय असते हे विदयार्थ्यांना स्पष्ट केले

कार्यक्रमाचे उद्घाटक डॉक्टर सचिन नांद्रे सर यांनी आपती व्यवस्थापनाचे प्रशिक्षण कशा प्रकारे चालते याची सविस्तर माहिती विद्यार्थ्याना दिली त्याचप्रमाणे राष्ट्रीय सेवा योजनेचे विद्यार्थी जीवनात कशाप्रकारे त्यांचा भविष्य घडवतं यावद्दल विदयार्थ्यांना माहिती दिली..

त्याचप्रमाणे जिल्हा रक्त पिढी प्रमुख पॅथॉलॉजिस्ट डॉक्टर रमा वार्डीकर यांनी शिबिरामध्ये कशाप्रकारे विद्यार्थ्यांनी आलेल्या प्रसंगांवर मात करावी व कोणकोणत्या प्रसंगी रक्तदान शिबिर आपण उपयोगात आणू शकतो कशाप्रकारे सतर्क राहून पीडितांवर आपण उपचार करू शकतो याबद्दल अत्यंत महत्त्वाची माहिती विद्यार्थ्यांना दिली. चेअरमन हिरा प्रतिष्ठान नंदुरबार तथा कार्यक्रमाचे अध्यक्ष प्राध्यापक डॉक्टर बापूसाहेब रवींद्र हिरालाल चौधरी यांनी महाविद्यालय आणि संस्थेची गौरवशाली परंपरा सांगत असताना महाविद्यालय कशाप्रकारे प्रगतीपथावर आहे आणि विद्यार्थ्यांचे यशस्वी भवितव्यच आमच्या महाविद्यालयाच्या मुख्य उद्देश आहे आणि

त्यासाठी आम्ही सदैव त्यांच्या प्रगतीसाठी झटत राहू असा सुंदर संदेश दिला तसेच जिल्हा समन्वयक राष्ट्रीय सेवा योजना नंदुरबार विभाग डॉक्टर विजय पाटील यांनी राष्ट्रीय सेवा योजना विभाग कशाप्रकारे काम करतं कशाप्रकारे शिबिर आयोजित केले जातात आपती व्यवस्थापनाची माहिती दिली विद्यार्थ्यांची निवड कशाप्रकारे होणार कोणत्या गोष्टी आवश्यक आहेत याबद्दल संपूर्ण माहिती विद्यार्थ्यांना सरांनी दिली.