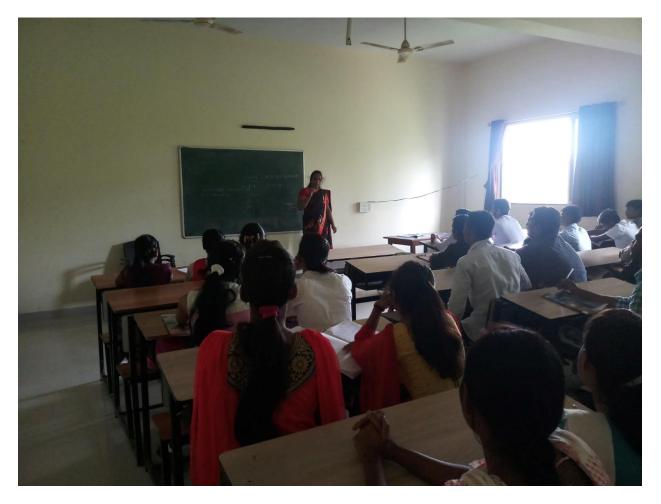

# काकासाहेब हिरालाल मगनलाल चौधरी महांविदयालयात आपत्ती व्यवस्थापन प्रशिक्षण निवड शिबीर संपन्न

नंदुरबार- कवियीत्री बहिणाबाई चौधरी उत्तर महाराष्ट्र विद्यापीठ जळगाव, हिरा प्रतिष्ठान संचलित श्री काकासाहेब हिरालाल मगनलाल चौधरी कला वाणिज्य विज्ञान महाविद्यालय नंदुरबार. येथील राष्ट्रीय सेवा योजना विभागाच्या संयुक्त विद्यमाने दिनांक 16 11 2022 रोजी राज्यस्तरीय आपती व्यवस्थापन प्रशिक्षण शिबिर अंतर्गत जिल्हास्तरीय निवड चाचणीचे आयोजन करण्यात आले होते या कार्यक्रमाची सुरुवात विद्येची देवता सरस्वती देवी यांचे मूर्ती पूजन करून करण्यात आली. त्याचप्रमाणे राष्ट्रीय सेवा योजना स्वयंसेविका यांनी स्वागत गीत म्हणून पाह्ण्यांचे स्वागत केले याप्रसंगी महाविद्यालयाचे प्राचार्य तथा चेअरमन प्राध्यापक डॉक्टर वाप्साहेव रवींद्र हिरालाल चौधरी. संस्थेचे सचिव श्री रुपेश चौधरी, कवयित्री वहिणावाई चौधरी उत्तर महाराष्ट्र विद्यापीठ जळगाव येथील राष्ट्रीय सेवा योजना विभागाचे संचालक डॉक्टर सचिन नांद्रे, जिल्हा समन्वयक महाविद्यालय जिल्हा आपती व्यवस्थापनाचे अध्यक्ष डॉक्टर श्री सी पी सावंत, विभागीय समन्वयक राष्ट्रीय सेवा योजना नंदुरवार प्राध्यापक डॉक्टर विशाल करपे, जिल्हा समन्वयक राष्ट्रीय सेवा योजना नंदुरबार विभाग डॉक्टर विजय पार्टाल, जिल्हा शल्य चिकित्सक जिल्हा रुग्णालय नंदुरबार डॉक्टर सुलोचना बागूल, जिल्हा आपती व्यवस्थापन अधिकारी नंदुरबार श्री वसंत बोरसे, होमगाई ट्रेनर हवालदार निर्देशक डॉक्टर एमजे नन्नवरे, जिल्हा रक्तपेढी प्रमुख पॅथॉलॉजिस्ट डॉक्टर रामा वाडीकर, जिल्हा अग्निशामक दल विभाग प्रमुख श्री जयराज सावळे, जिल्हा समन्वयक रुग्णवाहिका विभाग श्री निलेश शर्मा. राष्ट्रीय सेवा योजना विभाग कार्यक्रम अधिकारी प्राध्यापक वळवी सर, सहाय्यक कार्यक्रम अधिकारी प्राध्यापक पाडवी सर, महिला कार्यक्रम अधिकारी प्राध्यापक मोरे सोनल आणि राष्ट्रीय सेवा योजना विभागाचे सर्व स्वयंसेवक उपस्थित होते. राज्य शासनाच्या आपती व्यवस्थापन शिबिराच्या पूर्वतयारीसाठी जिल्हास्तरीय निवड शिबिराचे आयोजन प्रसंगी झालेल्या

Go

हिरा प्रतिष्ठान संचलित

उद्घाटन सत्रात कार्यक्रमाचे प्रास्ताविक विभागीय समन्वयक राष्ट्रीय सेवा योजना नंदुरबार प्राध्यापक डॉक्टर विशाल करपे सर यांनी केले त्यांनी राष्ट्रीय सेवा योजना विभागाची भूमिका काय असते हे विदयार्थ्यांना स्पष्ट केले

कार्यक्रमाचे उद्घाटक डॉक्टर सचिन नांद्रे सर यांनी आपती व्यवस्थापनाचे प्रशिक्षण कशा प्रकारे चालते याची सविस्तर माहिती विद्यार्थ्याना दिली त्याचप्रमाणे राष्ट्रीय सेवा योजनेचे विद्यार्थी जीवनात कशाप्रकारे त्यांचा भविष्य घडवतं यावद्दल विदयार्थ्यांना माहिती दिली..

त्याचप्रमाणे जिल्हा रक्त पिढी प्रमुख पॅथॉलॉजिस्ट डॉक्टर रमा वार्डीकर यांनी शिबिरामध्ये कशाप्रकारे विद्यार्थ्यांनी आलेल्या प्रसंगांवर मात करावी व कोणकोणत्या प्रसंगी रक्तदान शिबिर आपण उपयोगात आणू शकतो कशाप्रकारे सतर्क राहून पीडितांवर आपण उपचार करू शकतो याबद्दल अत्यंत महत्त्वाची माहिती विद्यार्थ्यांना दिली. चेअरमन हिरा प्रतिष्ठान नंदुरबार तथा कार्यक्रमाचे अध्यक्ष प्राध्यापक डॉक्टर बापूसाहेब रवींद्र हिरालाल चौधरी यांनी महाविद्यालय आणि संस्थेची गौरवशाली परंपरा सांगत असताना महाविद्यालय कशाप्रकारे प्रगतीपथावर आहे आणि विद्यार्थ्यांचे यशस्वी भवितव्यच आमच्या महाविद्यालयाच्या मुख्य उद्देश आहे आणि

त्यासाठी आम्ही सदैव त्यांच्या प्रगतीसाठी झटत राहू असा सुंदर संदेश दिला तसेच जिल्हा समन्वयक राष्ट्रीय सेवा योजना नंदुरबार विभाग डॉक्टर विजय पाटील यांनी राष्ट्रीय सेवा योजना विभाग कशाप्रकारे काम करतं कशाप्रकारे शिबिर आयोजित केले जातात आपती व्यवस्थापनाची माहिती दिली विद्यार्थ्यांची निवड कशाप्रकारे होणार कोणत्या गोष्टी आवश्यक आहेत याबद्दल संपूर्ण माहिती विद्यार्थ्यांना सरांनी दिली.