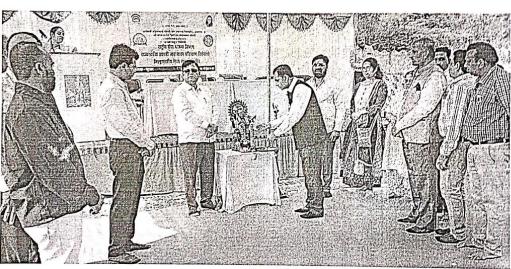

# काकासाहेब हिरालाल मगनलाल चौधरी महांविदयालयात आपत्ती व्यवस्थापन प्रशिक्षण निवड शिबीर संपन्न

नंदुरबार- कवियीत्री बहिणाबाई चौधरी उत्तर महाराष्ट्र विद्यापीठ जळगाव, हिरा प्रतिष्ठान संचलित श्री काकासाहेब हिरालाल मगनलाल चौधरी कला वाणिज्य विज्ञान महाविद्यालय नंदुरबार. येथील राष्ट्रीय सेवा योजना विभागाच्या संयुक्त विद्यमाने दिनांक 16 11 2022 रोजी राज्यस्तरीय आपती व्यवस्थापन प्रशिक्षण शिबिर अंतर्गत जिल्हास्तरीय निवड चाचणीचे आयोजन करण्यात आले होते या कार्यक्रमाची सुरुवात विद्येची देवता सरस्वती देवी यांचे मूर्ती पूजन करून करण्यात आली. त्याचप्रमाणे राष्ट्रीय सेवा योजना स्वयंसेविका यांनी स्वागत गीत म्हणून पाह्ण्यांचे स्वागत केले याप्रसंगी महाविद्यालयाचे प्राचार्य तथा चेअरमन प्राध्यापक डॉक्टर वाप्साहेव रवींद्र हिरालाल चौधरी. संस्थेचे सचिव श्री रुपेश चौधरी, कवयित्री वहिणावाई चौधरी उत्तर महाराष्ट्र विद्यापीठ जळगाव येथील राष्ट्रीय सेवा योजना विभागाचे संचालक डॉक्टर सचिन नांद्रे, जिल्हा समन्वयक महाविद्यालय जिल्हा आपती व्यवस्थापनाचे अध्यक्ष डॉक्टर श्री सी पी सावंत, विभागीय समन्वयक राष्ट्रीय सेवा योजना नंदुरवार प्राध्यापक डॉक्टर विशाल करपे, जिल्हा समन्वयक राष्ट्रीय सेवा योजना नंदुरबार विभाग डॉक्टर विजय पार्टाल, जिल्हा शल्य चिकित्सक जिल्हा रुग्णालय नंदुरबार डॉक्टर सुलोचना बागूल, जिल्हा आपती व्यवस्थापन अधिकारी नंदुरबार श्री वसंत बोरसे, होमगाई ट्रेनर हवालदार निर्देशक डॉक्टर एमजे नन्नवरे, जिल्हा रक्तपेढी प्रमुख पॅथॉलॉजिस्ट डॉक्टर रामा वाडीकर, जिल्हा अग्निशामक दल विभाग प्रमुख श्री जयराज सावळे, जिल्हा समन्वयक रुग्णवाहिका विभाग श्री निलेश शर्मा. राष्ट्रीय सेवा योजना विभाग कार्यक्रम अधिकारी प्राध्यापक वळवी सर, सहाय्यक कार्यक्रम अधिकारी प्राध्यापक पाडवी सर, महिला कार्यक्रम अधिकारी प्राध्यापक मोरे सोनल आणि राष्ट्रीय सेवा योजना विभागाचे सर्व स्वयंसेवक उपस्थित होते. राज्य शासनाच्या आपती व्यवस्थापन शिबिराच्या पूर्वतयारीसाठी जिल्हास्तरीय निवड शिबिराचे आयोजन प्रसंगी झालेल्या

Go

हिरा प्रतिष्ठान संचलित

उद्घाटन सत्रात कार्यक्रमाचे प्रास्ताविक विभागीय समन्वयक राष्ट्रीय सेवा योजना नंदुरबार प्राध्यापक डॉक्टर विशाल करपे सर यांनी केले त्यांनी राष्ट्रीय सेवा योजना विभागाची भूमिका काय असते हे विदयार्थ्यांना स्पष्ट केले

कार्यक्रमाचे उद्घाटक डॉक्टर सचिन नांद्रे सर यांनी आपती व्यवस्थापनाचे प्रशिक्षण कशा प्रकारे चालते याची सविस्तर माहिती विद्यार्थ्याना दिली त्याचप्रमाणे राष्ट्रीय सेवा योजनेचे विद्यार्थी जीवनात कशाप्रकारे त्यांचा भविष्य घडवतं यावद्दल विदयार्थ्यांना माहिती दिली..

त्याचप्रमाणे जिल्हा रक्त पिढी प्रमुख पॅथॉलॉजिस्ट डॉक्टर रमा वार्डीकर यांनी शिबिरामध्ये कशाप्रकारे विद्यार्थ्यांनी आलेल्या प्रसंगांवर मात करावी व कोणकोणत्या प्रसंगी रक्तदान शिबिर आपण उपयोगात आणू शकतो कशाप्रकारे सतर्क राहून पीडितांवर आपण उपचार करू शकतो याबद्दल अत्यंत महत्त्वाची माहिती विद्यार्थ्यांना दिली. चेअरमन हिरा प्रतिष्ठान नंदुरबार तथा कार्यक्रमाचे अध्यक्ष प्राध्यापक डॉक्टर बापूसाहेब रवींद्र हिरालाल चौधरी यांनी महाविद्यालय आणि संस्थेची गौरवशाली परंपरा सांगत असताना महाविद्यालय कशाप्रकारे प्रगतीपथावर आहे आणि विद्यार्थ्यांचे यशस्वी भवितव्यच आमच्या महाविद्यालयाच्या मुख्य उद्देश आहे आणि

त्यासाठी आम्ही सदैव त्यांच्या प्रगतीसाठी झटत राहू असा सुंदर संदेश दिला तसेच जिल्हा समन्वयक राष्ट्रीय सेवा योजना नंदुरबार विभाग डॉक्टर विजय पाटील यांनी राष्ट्रीय सेवा योजना विभाग कशाप्रकारे काम करतं कशाप्रकारे शिबिर आयोजित केले जातात आपती व्यवस्थापनाची माहिती दिली विद्यार्थ्यांची निवड कशाप्रकारे होणार कोणत्या गोष्टी आवश्यक आहेत याबद्दल संपूर्ण माहिती विद्यार्थ्यांना सरांनी दिली.