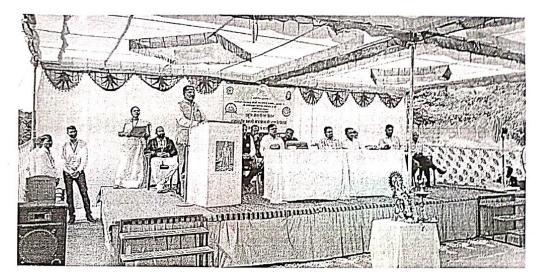

# काकासाहेब हिरालाल मगनलाल चौधरी महांविदयालयात आपत्ती व्यवस्थापन प्रशिक्षण निवड शिबीर संपन्न

नंदुरबार- कवियीत्री बहिणाबाई चौधरी उत्तर महाराष्ट्र विद्यापीठ जळगाव, हिरा प्रतिष्ठान संचलित श्री काकासाहेब हिरालाल मगनलाल चौधरी कला वाणिज्य विज्ञान महाविद्यालय नंदुरबार. येथील राष्ट्रीय सेवा योजना विभागाच्या संयुक्त विद्यमाने दिनांक 16 11 2022 रोजी राज्यस्तरीय आपती व्यवस्थापन प्रशिक्षण शिबिर अंतर्गत जिल्हास्तरीय निवड चाचणीचे आयोजन करण्यात आले होते या कार्यक्रमाची सुरुवात विद्येची देवता सरस्वती देवी यांचे मूर्ती पूजन करून करण्यात आली. त्याचप्रमाणे राष्ट्रीय सेवा योजना स्वयंसेविका यांनी स्वागत गीत म्हणून पाह्ण्यांचे स्वागत केले याप्रसंगी महाविद्यालयाचे प्राचार्य तथा चेअरमन प्राध्यापक डॉक्टर वाप्साहेव रवींद्र हिरालाल चौधरी. संस्थेचे सचिव श्री रुपेश चौधरी, कवयित्री वहिणावाई चौधरी उत्तर महाराष्ट्र विद्यापीठ जळगाव येथील राष्ट्रीय सेवा योजना विभागाचे संचालक डॉक्टर सचिन नांद्रे, जिल्हा समन्वयक महाविद्यालय जिल्हा आपती व्यवस्थापनाचे अध्यक्ष डॉक्टर श्री सी पी सावंत, विभागीय समन्वयक राष्ट्रीय सेवा योजना नंदुरवार प्राध्यापक डॉक्टर विशाल करपे, जिल्हा समन्वयक राष्ट्रीय सेवा योजना नंदुरबार विभाग डॉक्टर विजय पार्टाल, जिल्हा शल्य चिकित्सक जिल्हा रुग्णालय नंदुरबार डॉक्टर सुलोचना बागूल, जिल्हा आपती व्यवस्थापन अधिकारी नंदुरबार श्री वसंत बोरसे, होमगाई ट्रेनर हवालदार निर्देशक डॉक्टर एमजे नन्नवरे, जिल्हा रक्तपेढी प्रमुख पॅथॉलॉजिस्ट डॉक्टर रामा वाडीकर, जिल्हा अग्निशामक दल विभाग प्रमुख श्री जयराज सावळे, जिल्हा समन्वयक रुग्णवाहिका विभाग श्री निलेश शर्मा. राष्ट्रीय सेवा योजना विभाग कार्यक्रम अधिकारी प्राध्यापक वळवी सर, सहाय्यक कार्यक्रम अधिकारी प्राध्यापक पाडवी सर, महिला कार्यक्रम अधिकारी प्राध्यापक मोरे सोनल आणि राष्ट्रीय सेवा योजना विभागाचे सर्व स्वयंसेवक उपस्थित होते. राज्य शासनाच्या आपती व्यवस्थापन शिबिराच्या पूर्वतयारीसाठी जिल्हास्तरीय निवड शिबिराचे आयोजन प्रसंगी झालेल्या

Go

हिरा प्रतिष्ठान संचलित

उद्घाटन सत्रात कार्यक्रमाचे प्रास्ताविक विभागीय समन्वयक राष्ट्रीय सेवा योजना नंदुरबार प्राध्यापक डॉक्टर विशाल करपे सर यांनी केले त्यांनी राष्ट्रीय सेवा योजना विभागाची भूमिका काय असते हे विदयार्थ्यांना स्पष्ट केले

कार्यक्रमाचे उद्घाटक डॉक्टर सचिन नांद्रे सर यांनी आपती व्यवस्थापनाचे प्रशिक्षण कशा प्रकारे चालते याची सविस्तर माहिती विद्यार्थ्याना दिली त्याचप्रमाणे राष्ट्रीय सेवा योजनेचे विद्यार्थी जीवनात कशाप्रकारे त्यांचा भविष्य घडवतं यावद्दल विदयार्थ्यांना माहिती दिली..

त्याचप्रमाणे जिल्हा रक्त पिढी प्रमुख पॅथॉलॉजिस्ट डॉक्टर रमा वार्डीकर यांनी शिबिरामध्ये कशाप्रकारे विद्यार्थ्यांनी आलेल्या प्रसंगांवर मात करावी व कोणकोणत्या प्रसंगी रक्तदान शिबिर आपण उपयोगात आणू शकतो कशाप्रकारे सतर्क राहून पीडितांवर आपण उपचार करू शकतो याबद्दल अत्यंत महत्त्वाची माहिती विद्यार्थ्यांना दिली. चेअरमन हिरा प्रतिष्ठान नंदुरबार तथा कार्यक्रमाचे अध्यक्ष प्राध्यापक डॉक्टर बापूसाहेब रवींद्र हिरालाल चौधरी यांनी महाविद्यालय आणि संस्थेची गौरवशाली परंपरा सांगत असताना महाविद्यालय कशाप्रकारे प्रगतीपथावर आहे आणि विद्यार्थ्यांचे यशस्वी भवितव्यच आमच्या महाविद्यालयाच्या मुख्य उद्देश आहे आणि

त्यासाठी आम्ही सदैव त्यांच्या प्रगतीसाठी झटत राहू असा सुंदर संदेश दिला तसेच जिल्हा समन्वयक राष्ट्रीय सेवा योजना नंदुरबार विभाग डॉक्टर विजय पाटील यांनी राष्ट्रीय सेवा योजना विभाग कशाप्रकारे काम करतं कशाप्रकारे शिबिर आयोजित केले जातात आपती व्यवस्थापनाची माहिती दिली विद्यार्थ्यांची निवड कशाप्रकारे होणार कोणत्या गोष्टी आवश्यक आहेत याबद्दल संपूर्ण माहिती विद्यार्थ्यांना सरांनी दिली.