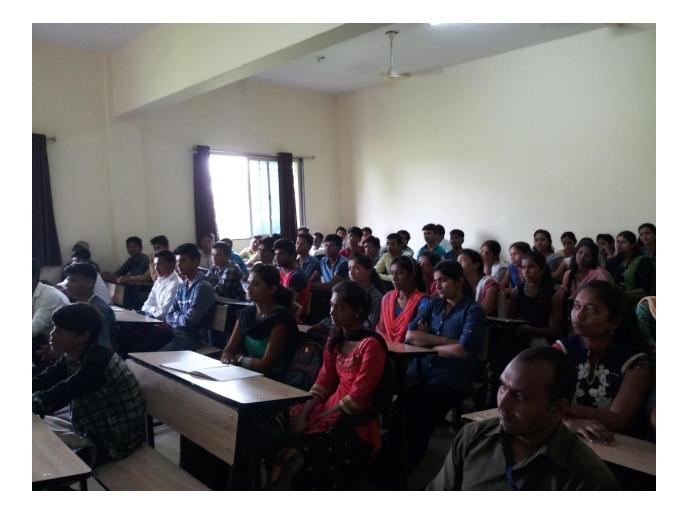

कवयित्री बहिणाबाई चौधरी उत्तर महाराष्ट्र विद्यापीठ, जळगाव आणि श्री.काकासाहेब हिरालाल मगनलाल चौधरी कला. याणिज्य च विज्ञान महाविद्यालय, नंदुरबार येथील राष्ट्रीय सेवा योजना विभागाच्या विद्यमाने राज्यस्तरीय आपत्ती व्यवस्थापन प्रशिक्षण शिबिर अंतर्गत जिल्हास्तरीय निवड चाचणी घेण्यात आली. कार्यक्रमास महाविद्यालयाचे प्राचार्य तथा चेअरमन डॉ.रविंद्र चौधरी, संस्थेचे सचिव रूपेश चौधरी, कवयित्री बहिणाबाई चौधरी उत्तर महाराष्ट्र विद्यापीठ, जळगावं येथील राष्ट्रीय सेवा योजना विभागाचे संचालक डॉ.सचिन नांद्रे, जिल्हा समन्वयक महाविद्यालय, जिल्हा आपत्ती व्यवस्थापनाचे अध्यक्ष प्राचार्य डॉ.सी.पी.सायंत, विभागीय समन्वयक राष्ट्रीय सेवा योजना नंदरबार विभाग डॉ.विश्वाल करपे, जिल्हा रामन्ययक डॉ.विजय पाटील, जिल्हा शल्यचिकित्सक जिल्हा रुग्णालय, नंदरयार, डॉ.सुलोचना यागुल, जिल्हा आपसी

च्यवस्थापन अधिकारी वसंत ग्रोरसे, छोमगार्ड देन छवालदार निर्देशवः ठॉ.एग.जे.मन्नवरे, जिल रत्तमेढी प्रमुख पॅथॉलॉजिस्ट ठॉ.रामा वाडीक जिल्हा अग्निशामक दल विभाग प्रमुख जयस साबळे, जिल्हा समन्तयक रूणवादिका विभा निशेश शर्मा, सरोगोचे विभागीय कार्यक्रम अधिकर दिनेश देवरे, महिला कार्यक्रम अधिकारी प्रा.जग नायका, क्रीडा प्रशिक्षयः करणसिंग घटहाण छों.सतिष सुरथे, प्रा.विलास पंछीत, सुरेंद्र पार्थी राष्ट्रीय सेवा योजना विभाग कार्यक्रम अधिकाः प्रा.कांतीलाल चळवी, महिला कार्यक्रम अधिवक प्रा.सोनल मोरे, सहाय्यक कार्यक्रम अधिका प्रा.जगदीश पाठगी, राष्ट्रीय सेवा योजन विभागाचे स्वयंसेवक उपस्थित होते प्रा.डॉ.विश्वाल करपे यांनी प्रारताविकेत राष्ट्री रोया योजना विभागाची भूमिका सांगितली मा.ठॉ.रविंद्र धीधरी यांनी महाविद्यालय आणि संस्थेची गौरवशाली परंपरा सांगत असतां= महाविद्यालय कश्वाप्रकारे प्रगतीप्रधावर आहे विद्याध्यचि यशस्यी भवितत्य आगच्य महाविद्यालयाच्या मुख्य उद्देश असल्याचे त्यांन सांगितले. शिबिरात एकुण ४० स्वयंशेवकाच्य विविध स्वरूपाच्या धाचण्या घेण्यात आल्या. nain Edition 2022-11-22 Page No. 1 Powered by : eReleGo.com

# काकासाहेब हिरालाल मगनलाल चौधरी महांविदयालयात आपत्ती व्यवस्थापन प्रशिक्षण निवड शिबीर संपन्न

नंदुरबार- कवियीत्री बहिणाबाई चौधरी उत्तर महाराष्ट्र विद्यापीठ जळगाव, हिरा प्रतिष्ठान संचलित श्री काकासाहेब हिरालाल मगनलाल चौधरी कला वाणिज्य विज्ञान महाविद्यालय नंदुरबार. येथील राष्ट्रीय सेवा योजना विभागाच्या संयुक्त विद्यमाने दिनांक 16 11 2022 रोजी राज्यस्तरीय आपती व्यवस्थापन प्रशिक्षण शिबिर अंतर्गत जिल्हास्तरीय निवड चाचणीचे आयोजन करण्यात आले होते या कार्यक्रमाची सुरुवात विद्येची देवता सरस्वती देवी यांचे मूर्ती पूजन करून करण्यात आली. त्याचप्रमाणे राष्ट्रीय सेवा योजना स्वयंसेविका यांनी स्वागत गीत म्हणून पाह्ण्यांचे स्वागत केले याप्रसंगी महाविद्यालयाचे प्राचार्य तथा चेअरमन प्राध्यापक डॉक्टर वाप्साहेव रवींद्र हिरालाल चौधरी. संस्थेचे सचिव श्री रुपेश चौधरी, कवयित्री वहिणावाई चौधरी उत्तर महाराष्ट्र विद्यापीठ जळगाव येथील राष्ट्रीय सेवा योजना विभागाचे संचालक डॉक्टर सचिन नांद्रे, जिल्हा समन्वयक महाविद्यालय जिल्हा आपती व्यवस्थापनाचे अध्यक्ष डॉक्टर श्री सी पी सावंत, विभागीय समन्वयक राष्ट्रीय सेवा योजना नंदुरवार प्राध्यापक डॉक्टर विशाल करपे, जिल्हा समन्वयक राष्ट्रीय सेवा योजना नंदुरबार विभाग डॉक्टर विजय पार्टाल, जिल्हा शल्य चिकित्सक जिल्हा रुग्णालय नंदुरबार डॉक्टर सुलोचना बागूल, जिल्हा आपती व्यवस्थापन अधिकारी नंदुरबार श्री वसंत बोरसे, होमगाई ट्रेनर हवालदार निर्देशक डॉक्टर एमजे नन्नवरे, जिल्हा रक्तपेढी प्रमुख पॅथॉलॉजिस्ट डॉक्टर रामा वाडीकर, जिल्हा अग्निशामक दल विभाग प्रमुख श्री जयराज सावळे, जिल्हा समन्वयक रुग्णवाहिका विभाग श्री निलेश शर्मा. राष्ट्रीय सेवा योजना विभाग कार्यक्रम अधिकारी प्राध्यापक वळवी सर, सहाय्यक कार्यक्रम अधिकारी प्राध्यापक पाडवी सर, महिला कार्यक्रम अधिकारी प्राध्यापक मोरे सोनल आणि राष्ट्रीय सेवा योजना विभागाचे सर्व स्वयंसेवक उपस्थित होते. राज्य शासनाच्या आपती व्यवस्थापन शिबिराच्या पूर्वतयारीसाठी जिल्हास्तरीय निवड शिबिराचे आयोजन प्रसंगी झालेल्या