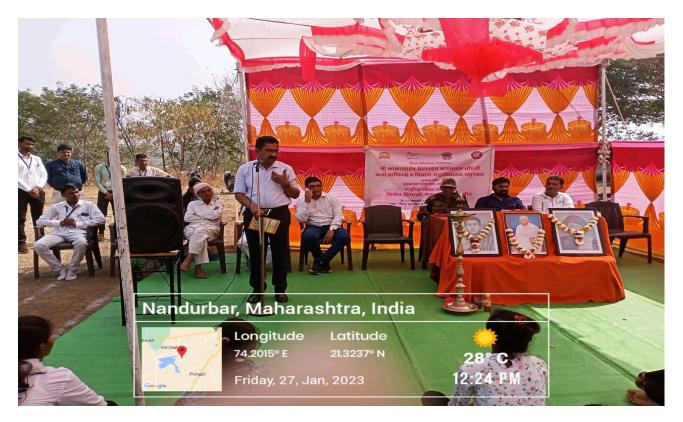

कवयित्री बहिणाबाई चौधरी उत्तर महाराष्ट्र विद्यापीठ, जळगाव आणि श्री.काकासाहेब हिरालाल मगनलाल चौधरी कला. याणिज्य च विज्ञान महाविद्यालय, नंदुरबार येथील राष्ट्रीय सेवा योजना विभागाच्या विद्यमाने राज्यस्तरीय आपत्ती व्यवस्थापन प्रशिक्षण शिबिर अंतर्गत जिल्हास्तरीय निवड चाचणी घेण्यात आली. कार्यक्रमास महाविद्यालयाचे प्राचार्य तथा चेअरमन डॉ.रविंद्र चौधरी, संस्थेचे सचिव रूपेश चौधरी, कवयित्री बहिणाबाई चौधरी उत्तर महाराष्ट्र विद्यापीठ, जळगावं येथील राष्ट्रीय सेवा योजना विभागाचे संचालक डॉ.सचिन नांद्रे, जिल्हा समन्वयक महाविद्यालय, जिल्हा आपत्ती व्यवस्थापनाचे अध्यक्ष प्राचार्य डॉ.सी.पी.सायंत, विभागीय समन्वयक राष्ट्रीय सेवा योजना नंदरबार विभाग डॉ.विश्वाल करपे, जिल्हा रामन्ययक डॉ.विजय पाटील, जिल्हा शल्यचिकित्सक जिल्हा रुग्णालय, नंदरयार, डॉ.सुलोचना यागुल, जिल्हा आपसी

च्यवस्थापन अधिकारी वसंत ग्रोरसे, छोमगार्ड देन छवालदार निर्देशवः ठॉ.एग.जे.मन्नवरे, जिल रत्तमेढी प्रमुख पॅथॉलॉजिस्ट ठॉ.रामा वाडीक जिल्हा अग्निशामक दल विभाग प्रमुख जयस साबळे, जिल्हा समन्तयक रूणवादिका विभा निशेश शर्मा, सरोगोचे विभागीय कार्यक्रम अधिकर दिनेश देवरे, महिला कार्यक्रम अधिकारी प्रा.जग नायका, क्रीडा प्रशिक्षयः करणसिंग घटहाण छों.सतिष सुरथे, प्रा.विलास पंछीत, सुरेंद्र पार्थी राष्ट्रीय सेवा योजना विभाग कार्यक्रम अधिकाः प्रा.कांतीलाल चळवी, महिला कार्यक्रम अधिवक प्रा.सोनल मोरे, सहाय्यक कार्यक्रम अधिका प्रा.जगदीश पाठगी, राष्ट्रीय सेवा योजन विभागाचे स्वयंसेवक उपस्थित होते प्रा.डॉ.विश्वाल करपे यांनी प्रारताविकेत राष्ट्री रोया योजना विभागाची भूमिका सांगितली मा.ठॉ.रविंद्र धीधरी यांनी महाविद्यालय आणि संस्थेची गौरवशाली परंपरा सांगत असतां= महाविद्यालय कश्वाप्रकारे प्रगतीप्रधावर आहे विद्याध्यचि यशस्यी भवितत्य आगच्य महाविद्यालयाच्या मुख्य उद्देश असल्याचे त्यांन सांगितले. शिबिरात एकुण ४० स्वयंशेवकाच्य विविध स्वरूपाच्या धाचण्या घेण्यात आल्या. nain Edition 2022-11-22 Page No. 1 Powered by : eReleGo.com

વિદ્યાર્थ્વોને યુશસ્ત્રી મવિતન્ય આમન્યા મहાવિદ્યાલ્યાન્યા मुख्य उद्देश : चेअरमन प्रा.डॉ.रविंद्र चौधरी

• नंतुरवार : गगमित्री बहिणावाई गौगरी प्रचर महाराष्ट्र विद्यापीत, जळगान आणि भी,कानस्साहेब द्विसलाल पणनलान भीपरी चला, बाणिज्य व विज्ञान महाविद्यालय, मंतुरवार येधील राष्ट्रिय सेवा योजना विभागाच्या शंवक विद्यमाने १६ मोलॅंबर रोजी राज्यस्तरीय आधनी व्यवस्थापन प्रशिक्षण शिविर अंतर्गत जिल्हारवरीय निवड भाषणीये आयोजन करण्यात आहोले होते. या कार्यक्रमाधी सुरुवात विद्येषी देवता सरस्वती देवी यांचे पुती पूजन करून करण्यात आसी. त्याचप्रमाजे राष्ट्रीय भेवा योजना श्वयंशेविका यांनी स्वागत गील म्हणून पाहुण्यांचे स्वागत केले. याप्रसंगी महानिद्यालयाचे प्राप्तार्थ तथा चेअस्पन झॅ.सर्विद्र द्विरालाल चौपरी, संस्थेये शयिव क्वेश चौगरी, हॉ.समिन मंद्रे, प्रामार्थ हॉ. शी.धी.सार्वत, हॉ. विशाल करने, जिल्हा समन्वयक हों. विजय पार्टील, जिल्हा शल्यगिविज्याक जिल्हा राज्यालय, मंतुरबार, डॉ. शुलोपना बागुल, जिल्हा आपती व्यवस्थापन अधिकारी बसंत बोरसे, होमणाई ट्रेनर हवालदार निर्देशक हाँ,एम.जे,मभवरे, जिल्हा रक्तपेवी प्रमुख पॅथॉलीजिस्ट हाँ,समा याडीकर, अग्निशामक दल विभाग प्रमुख जयराज शावळे, निलेश शर्म, दिनेश देवरे , झ.जयश्री भाषका, करणसिंग चत्ताण, हो, रातिष राहते, भा. विलास पंदीत, सुरेंद्र पार्टील, भा. फांतीलाल गळवी, भा. सोनल भोरे, प्रा. जगदीश पाहनी आणि राष्ट्रीय रोवा योजना विभाषाचे शर्व स्वयंशेवक चपरियत होते. कार्यक्रभाचे प्रास्ताविक विभागीय समन्त्रयक राष्ट्रीय सेवा योजना मंदरबार आ.डॉ.विशाल करपे यांनी केले. चेअरमन द्विरा प्रतिष्ठान मंतूरवार तथा कार्यक्रमाचे अध्यक्ष प्रा.हॉ.इविंद्र हिरालाल चौधरी यांनी महाविद्यालय आणि संरथोपी गौरवशाली परंपरा शांगत असतांना महाविद्यालय कराडाकारे प्रगतीप्रशावर आहे आजि विद्यार्थ्याचे गरारवी भवितव्य आगच्या महाविद्यालयाच्या मुख्य उद्देश आहे आणि त्यासाठी आम्ही सदैव त्यांच्या प्रगतीसाठी झटल राह असा सुंदर संदेश दिला.ससेग विद्याच्यांशी शंबाद शापतांना शांगितले की, प्रत्येक विद्यार्थ्यांने स्वयंसेवक व्हायला हवे. रवयंरोवक असतांना रयांना रवतः काम करण्याची आवड निर्माण होते. त्यामुळे विद्याध्यपि व्यक्तिमत्व निखारले जाते. आधार प्रदर्शन प्रा.सुनिल गवळी यांनी केले. तर कार्यक्रमाचे सूत्रसंचालन प्रा. सोनल मोरे यांनी केले. या प्रत्यंत्रमाच्या यशस्वीतेसाठी महाविद्यालयासील शिक्षक व शिक्षकेत्तर कर्भवारी यांनी परिश्रम घेतले.