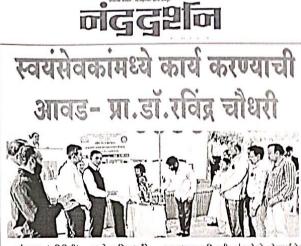

PRIMCIPAL

Shri, Kahapaheb Hirstal Bagantal Chaudheri Arts, Commerce & Science College, Handurbar

नंदरबार (प्रतिनिधी) - प्रत्येक विद्यार्थ्यांने स्वयंशेवक च्हायला हुवे. स्वयंशेवक असतांना स्वतः काम करण्याची आवड निर्माण होते. त्यामुळे विद्यार्थ्यांचे व्यक्तिमत्त निखारले जाते, असे प्रतिपादन प्रा.ठॉ.रविंद्र चौधरी यांनी चेले.

कवयित्री बहिणाबाई चौधरी उत्तर महाराष्ट्र विद्यापीठ, जळगाव आणि श्री.काकासाहेब हिरालाल मगनलाल चौधरी कला. याणिज्य च विज्ञान महाविद्यालय, नंदुरबार येथील राष्ट्रीय सेवा योजना विभागाच्या विद्यमाने राज्यस्तरीय आपत्ती व्यवस्थापन प्रशिक्षण शिबिर अंतर्गत जिल्हास्तरीय निवड चाचणी घेण्यात आली. कार्यक्रमास महाविद्यालयाचे प्राचार्य तथा चेअरमन डॉ.रविंद्र चौधरी, संस्थेचे सचिव रूपेश चौधरी, कवयित्री बहिणाबाई चौधरी उत्तर महाराष्ट्र विद्यापीठ, जळगावं येथील राष्ट्रीय सेवा योजना विभागाचे संचालक डॉ.सचिन नांद्रे, जिल्हा समन्वयक महाविद्यालय, जिल्हा आपत्ती व्यवस्थापनाचे अध्यक्ष प्राचार्य डॉ.सी.पी.सायंत, विभागीय समन्वयक राष्ट्रीय सेवा योजना नंदरबार विभाग डॉ.विश्वाल करपे, जिल्हा रामन्ययक डॉ.विजय पाटील, जिल्हा शल्यचिकित्सक जिल्हा रुग्णालय, नंदरयार, डॉ.सुलोचना यागुल, जिल्हा आपसी

च्यवस्थापन अधिकारी वसंत ग्रोरसे, छोमगार्ड देन छवालदार निर्देशवः ठॉ.एग.जे.मन्नवरे, जिल रत्तमेढी प्रमुख पॅथॉलॉजिस्ट ठॉ.रामा वाडीक जिल्हा अग्निशामक दल विभाग प्रमुख जयस साबळे, जिल्हा समन्तयक रूणवादिका विभा निशेश शर्मा, सरोगोचे विभागीय कार्यक्रम अधिकर दिनेश देवरे, महिला कार्यक्रम अधिकारी प्रा.जग नायका, क्रीडा प्रशिक्षयः करणसिंग घटहाण छों.सतिष सुरथे, प्रा.विलास पंछीत, सुरेंद्र पार्थी राष्ट्रीय सेवा योजना विभाग कार्यक्रम अधिकाः प्रा.कांतीलाल चळवी, महिला कार्यक्रम अधिवक प्रा.सोनल मोरे, सहाय्यक कार्यक्रम अधिका प्रा.जगदीश पाठगी, राष्ट्रीय सेवा योजन विभागाचे स्वयंसेवक उपस्थित होते प्रा.डॉ.विश्वाल करपे यांनी प्रारताविकेत राष्ट्री रोया योजना विभागाची भूमिका सांगितली मा.ठॉ.रविंद्र धीधरी यांनी महाविद्यालय आणि संस्थेची गौरवशाली परंपरा सांगत असतां= महाविद्यालय कश्वाप्रकारे प्रगतीप्रधावर आहे विद्याध्यचि यशस्यी भवितत्य आगच्य महाविद्यालयाच्या मुख्य उद्देश असल्याचे त्यांन सांगितले. शिबिरात एकुण ४० स्वयंशेवकाच्य विविध स्वरूपाच्या धाचण्या घेण्यात आल्या. nain Edition 2022-11-22 Page No. 1 Powered by : eReleGo.com

વિદ્યાર્थ્વોને યુશસ્ત્રી મવિતન્ય આમન્યા મहાવિદ્યાલ્યાન્યા मुख्य उद्देश : चेअरमन प्रा.डॉ.रविंद्र चौधरी

• नंतुरवार : गगमित्री बहिणावाई गौगरी प्रचर महाराष्ट्र विद्यापीत, जळगान आणि भी,कानस्साहेब द्विसलाल पणनलान भीपरी चला, बाणिज्य व विज्ञान महाविद्यालय, मंतुरवार येधील राष्ट्रिय सेवा योजना विभागाच्या शंवक विद्यमाने १६ मोलॅंबर रोजी राज्यस्तरीय आधनी व्यवस्थापन प्रशिक्षण शिविर अंतर्गत जिल्हारवरीय निवड भाषणीये आयोजन करण्यात आहोले होते. या कार्यक्रमाधी सुरुवात विद्येषी देवता सरस्वती देवी यांचे पुती पूजन करून करण्यात आसी. त्याचप्रमाजे राष्ट्रीय भेवा योजना श्वयंशेविका यांनी स्वागत गील म्हणून पाहुण्यांचे स्वागत केले. याप्रसंगी महानिद्यालयाचे प्राप्तार्थ तथा चेअस्पन झॅ.सर्विद्र द्विरालाल चौपरी, संस्थेये शयिव क्वेश चौगरी, हॉ.समिन मंद्रे, प्रामार्थ हॉ. शी.धी.सार्वत, हॉ. विशाल करने, जिल्हा समन्वयक हों. विजय पार्टील, जिल्हा शल्यगिविज्याक जिल्हा राज्यालय, मंतुरबार, डॉ. शुलोपना बागुल, जिल्हा आपती व्यवस्थापन अधिकारी बसंत बोरसे, होमणाई ट्रेनर हवालदार निर्देशक हाँ,एम.जे,मभवरे, जिल्हा रक्तपेवी प्रमुख पॅथॉलीजिस्ट हाँ,समा याडीकर, अग्निशामक दल विभाग प्रमुख जयराज शावळे, निलेश शर्म, दिनेश देवरे , झ.जयश्री भाषका, करणसिंग चत्ताण, हो, रातिष राहते, भा. विलास पंदीत, सुरेंद्र पार्टील, भा. फांतीलाल गळवी, भा. सोनल भोरे, प्रा. जगदीश पाहनी आणि राष्ट्रीय रोवा योजना विभाषाचे शर्व स्वयंशेवक चपरियत होते. कार्यक्रभाचे प्रास्ताविक विभागीय समन्त्रयक राष्ट्रीय सेवा योजना मंदरबार आ.डॉ.विशाल करपे यांनी केले. चेअरमन द्विरा प्रतिष्ठान मंतूरवार तथा कार्यक्रमाचे अध्यक्ष प्रा.हॉ.इविंद्र हिरालाल चौधरी यांनी महाविद्यालय आणि संरथोपी गौरवशाली परंपरा शांगत असतांना महाविद्यालय कराडाकारे प्रगतीप्रशावर आहे आजि विद्यार्थ्याचे गरारवी भवितव्य आगच्या महाविद्यालयाच्या मुख्य उद्देश आहे आणि त्यासाठी आम्ही सदैव त्यांच्या प्रगतीसाठी झटल राह असा सुंदर संदेश दिला.ससेग विद्याच्यांशी शंबाद शापतांना शांगितले की, प्रत्येक विद्यार्थ्यांने स्वयंसेवक व्हायला हवे. रवयंरोवक असतांना रयांना रवतः काम करण्याची आवड निर्माण होते. त्यामुळे विद्याध्यपि व्यक्तिमत्व निखारले जाते. आधार प्रदर्शन प्रा.सुनिल गवळी यांनी केले. तर कार्यक्रमाचे सूत्रसंचालन प्रा. सोनल मोरे यांनी केले. या प्रत्यंत्रमाच्या यशस्वीतेसाठी महाविद्यालयासील शिक्षक व शिक्षकेत्तर कर्भवारी यांनी परिश्रम घेतले.