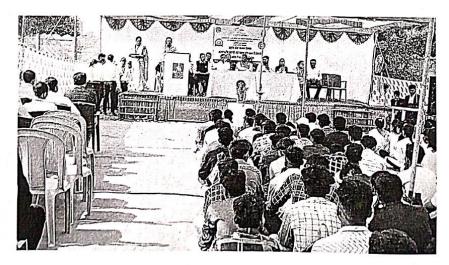

# काकासाहेब हिरालाल मगनलाल चौधरी महांविदयालयात आपत्ती व्यवस्थापन प्रशिक्षण निवड शिबीर संपन्न

नंदुरबार- कवियीत्री बहिणाबाई चौधरी उत्तर महाराष्ट्र विद्यापीठ जळगाव, हिरा प्रतिष्ठान संचलित श्री काकासाहेब हिरालाल मगनलाल चौधरी कला वाणिज्य विज्ञान महाविद्यालय नंदुरबार. येथील राष्ट्रीय सेवा योजना विभागाच्या संयुक्त विद्यमाने दिनांक 16 11 2022 रोजी राज्यस्तरीय आपती व्यवस्थापन प्रशिक्षण शिबिर अंतर्गत जिल्हास्तरीय निवड चाचणीचे आयोजन करण्यात आले होते या कार्यक्रमाची सुरुवात विद्येची देवता सरस्वती देवी यांचे मूर्ती पूजन करून करण्यात आली. त्याचप्रमाणे राष्ट्रीय सेवा योजना स्वयंसेविका यांनी स्वागत गीत म्हणून पाह्ण्यांचे स्वागत केले याप्रसंगी महाविद्यालयाचे प्राचार्य तथा चेअरमन प्राध्यापक डॉक्टर वाप्साहेव रवींद्र हिरालाल चौधरी. संस्थेचे सचिव श्री रुपेश चौधरी, कवयित्री वहिणावाई चौधरी उत्तर महाराष्ट्र विद्यापीठ जळगाव येथील राष्ट्रीय सेवा योजना विभागाचे संचालक डॉक्टर सचिन नांद्रे, जिल्हा समन्वयक महाविद्यालय जिल्हा आपती व्यवस्थापनाचे अध्यक्ष डॉक्टर श्री सी पी सावंत, विभागीय समन्वयक राष्ट्रीय सेवा योजना नंदुरवार प्राध्यापक डॉक्टर विशाल करपे, जिल्हा समन्वयक राष्ट्रीय सेवा योजना नंदुरबार विभाग डॉक्टर विजय पार्टाल, जिल्हा शल्य चिकित्सक जिल्हा रुग्णालय नंदुरबार डॉक्टर सुलोचना बागूल, जिल्हा आपती व्यवस्थापन अधिकारी नंदुरबार श्री वसंत बोरसे, होमगाई ट्रेनर हवालदार निर्देशक डॉक्टर एमजे नन्नवरे, जिल्हा रक्तपेढी प्रमुख पॅथॉलॉजिस्ट डॉक्टर रामा वाडीकर, जिल्हा अग्निशामक दल विभाग प्रमुख श्री जयराज सावळे, जिल्हा समन्वयक रुग्णवाहिका विभाग श्री निलेश शर्मा. राष्ट्रीय सेवा योजना विभाग कार्यक्रम अधिकारी प्राध्यापक वळवी सर, सहाय्यक कार्यक्रम अधिकारी प्राध्यापक पाडवी सर, महिला कार्यक्रम अधिकारी प्राध्यापक मोरे सोनल आणि राष्ट्रीय सेवा योजना विभागाचे सर्व स्वयंसेवक उपस्थित होते. राज्य शासनाच्या आपती व्यवस्थापन शिबिराच्या पूर्वतयारीसाठी जिल्हास्तरीय निवड शिबिराचे आयोजन प्रसंगी झालेल्या

Go

हिरा प्रतिष्ठान संचलित

उद्घाटन सत्रात कार्यक्रमाचे प्रास्ताविक विभागीय समन्वयक राष्ट्रीय सेवा योजना नंदुरबार प्राध्यापक डॉक्टर विशाल करपे सर यांनी केले त्यांनी राष्ट्रीय सेवा योजना विभागाची भूमिका काय असते हे विदयार्थ्यांना स्पष्ट केले

कार्यक्रमाचे उद्घाटक डॉक्टर सचिन नांद्रे सर यांनी आपती व्यवस्थापनाचे प्रशिक्षण कशा प्रकारे चालते याची सविस्तर माहिती विद्यार्थ्याना दिली त्याचप्रमाणे राष्ट्रीय सेवा योजनेचे विद्यार्थी जीवनात कशाप्रकारे त्यांचा भविष्य घडवतं यावद्दल विदयार्थ्यांना माहिती दिली..

त्याचप्रमाणे जिल्हा रक्त पिढी प्रमुख पॅथॉलॉजिस्ट डॉक्टर रमा वार्डीकर यांनी शिबिरामध्ये कशाप्रकारे विद्यार्थ्यांनी आलेल्या प्रसंगांवर मात करावी व कोणकोणत्या प्रसंगी रक्तदान शिबिर आपण उपयोगात आणू शकतो कशाप्रकारे सतर्क राहून पीडितांवर आपण उपचार करू शकतो याबद्दल अत्यंत महत्त्वाची माहिती विद्यार्थ्यांना दिली. चेअरमन हिरा प्रतिष्ठान नंदुरबार तथा कार्यक्रमाचे अध्यक्ष प्राध्यापक डॉक्टर बापूसाहेब रवींद्र हिरालाल चौधरी यांनी महाविद्यालय आणि संस्थेची गौरवशाली परंपरा सांगत असताना महाविद्यालय कशाप्रकारे प्रगतीपथावर आहे आणि विद्यार्थ्यांचे यशस्वी भवितव्यच आमच्या महाविद्यालयाच्या मुख्य उद्देश आहे आणि

त्यासाठी आम्ही सदैव त्यांच्या प्रगतीसाठी झटत राहू असा सुंदर संदेश दिला तसेच जिल्हा समन्वयक राष्ट्रीय सेवा योजना नंदुरबार विभाग डॉक्टर विजय पाटील यांनी राष्ट्रीय सेवा योजना विभाग कशाप्रकारे काम करतं कशाप्रकारे शिबिर आयोजित केले जातात आपती व्यवस्थापनाची माहिती दिली विद्यार्थ्यांची निवड कशाप्रकारे होणार कोणत्या गोष्टी आवश्यक आहेत याबद्दल संपूर्ण माहिती विद्यार्थ्यांना सरांनी दिली.