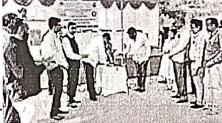

कवयित्री बहिणाबाई चौधरी उत्तर महाराष्ट्र विद्यापीठ, जळगाव आणि श्री.काकासाहेब हिरालाल मगनलाल चौधरी कला. याणिज्य च विज्ञान महाविद्यालय, नंदुरबार येथील राष्ट्रीय सेवा योजना विभागाच्या विद्यमाने राज्यस्तरीय आपत्ती व्यवस्थापन प्रशिक्षण शिबिर अंतर्गत जिल्हास्तरीय निवड चाचणी घेण्यात आली. कार्यक्रमास महाविद्यालयाचे प्राचार्य तथा चेअरमन डॉ.रविंद्र चौधरी, संस्थेचे सचिव रूपेश चौधरी, कवयित्री बहिणाबाई चौधरी उत्तर महाराष्ट्र विद्यापीठ, जळगावं येथील राष्ट्रीय सेवा योजना विभागाचे संचालक डॉ.सचिन नांद्रे, जिल्हा समन्वयक महाविद्यालय, जिल्हा आपत्ती व्यवस्थापनाचे अध्यक्ष प्राचार्य डॉ.सी.पी.सायंत, विभागीय समन्वयक राष्ट्रीय सेवा योजना नंदरबार विभाग डॉ.विश्वाल करपे, जिल्हा रामन्ययक डॉ.विजय पाटील, जिल्हा शल्यचिकित्सक जिल्हा रुग्णालय, नंदरयार, डॉ.सुलोचना यागुल, जिल्हा आपसी

च्यवस्थापन अधिकारी वसंत ग्रोरसे, छोमगार्ड देन छवालदार निर्देशवः ठॉ.एग.जे.मन्नवरे, जिल रत्तमेढी प्रमुख पॅथॉलॉजिस्ट ठॉ.रामा वाडीक जिल्हा अग्निशामक दल विभाग प्रमुख जयस साबळे, जिल्हा समन्तयक रूणवादिका विभा निशेश शर्मा, सरोगोचे विभागीय कार्यक्रम अधिकर दिनेश देवरे, महिला कार्यक्रम अधिकारी प्रा.जग नायका, क्रीडा प्रशिक्षयः करणसिंग घटहाण छों.सतिष सुरथे, प्रा.विलास पंछीत, सुरेंद्र पार्थी राष्ट्रीय सेवा योजना विभाग कार्यक्रम अधिकाः प्रा.कांतीलाल चळवी, महिला कार्यक्रम अधिवक प्रा.सोनल मोरे, सहाय्यक कार्यक्रम अधिका प्रा.जगदीश पाठगी, राष्ट्रीय सेवा योजन विभागाचे स्वयंसेवक उपस्थित होते प्रा.डॉ.विश्वाल करपे यांनी प्रारताविकेत राष्ट्री रोया योजना विभागाची भूमिका सांगितली मा.ठॉ.रविंद्र धीधरी यांनी महाविद्यालय आणि संस्थेची गौरवशाली परंपरा सांगत असतां= महाविद्यालय कश्वाप्रकारे प्रगतीप्रधावर आहे विद्याध्यचि यशस्यी भवितत्य आगच्य महाविद्यालयाच्या मुख्य उद्देश असल्याचे त्यांन सांगितले. शिबिरात एकुण ४० स्वयंशेवकाच्य विविध स्वरूपाच्या धाचण्या घेण्यात आल्या. nain Edition 2022-11-22 Page No. 1 Powered by : eReleGo.com

વિદ્યાર્थ્વોને યુશસ્ત્રી મવિતન્ય આમન્યા મहાવિદ્યાલ્યાન્યા मुख्य उद्देश : चेअरमन प्रा.डॉ.रविंद्र चौधरी

• नंतुरवार : गगमित्री बहिणावाई गौगरी प्रचर महाराष्ट्र विद्यापीत, जळगान आणि भी,कानस्साहेब द्विसलाल पणनलान भीपरी चला, बाणिज्य व विज्ञान महाविद्यालय, मंतुरवार येधील राष्ट्रिय सेवा योजना विभागाच्या शंवक विद्यमाने १६ मोलॅंबर रोजी राज्यस्तरीय आधनी व्यवस्थापन प्रशिक्षण शिविर अंतर्गत जिल्हारवरीय निवड भाषणीये आयोजन करण्यात आहोले होते. या कार्यक्रमाधी सुरुवात विद्येषी देवता सरस्वती देवी यांचे पुती पूजन करून करण्यात आसी. त्याचप्रमाजे राष्ट्रीय भेवा योजना श्वयंशेविका यांनी स्वागत गील म्हणून पाहुण्यांचे स्वागत केले. याप्रसंगी महानिद्यालयाचे प्राप्तार्थ तथा चेअस्पन झॅ.सर्विद्र द्विरालाल चौपरी, संस्थेये शयिव क्वेश चौगरी, हॉ.समिन मंद्रे, प्रामार्थ हॉ. शी.धी.सार्वत, हॉ. विशाल करने, जिल्हा समन्वयक हों. विजय पार्टील, जिल्हा शल्यगिविज्याक जिल्हा राज्यालय, मंतुरबार, डॉ. शुलोपना बागुल, जिल्हा आपती व्यवस्थापन अधिकारी बसंत बोरसे, होमणाई ट्रेनर हवालदार निर्देशक हाँ,एम.जे,मभवरे, जिल्हा रक्तपेवी प्रमुख पॅथॉलीजिस्ट हाँ,समा याडीकर, अग्निशामक दल विभाग प्रमुख जयराज शावळे, निलेश शर्म, दिनेश देवरे , झ.जयश्री भाषका, करणसिंग चत्ताण, हो, रातिष राहते, भा. विलास पंदीत, सुरेंद्र पार्टील, भा. फांतीलाल गळवी, भा. सोनल भोरे, प्रा. जगदीश पाहनी आणि राष्ट्रीय रोवा योजना विभाषाचे शर्व स्वयंशेवक चपरियत होते. कार्यक्रभाचे प्रास्ताविक विभागीय समन्त्रयक राष्ट्रीय सेवा योजना मंदरबार आ.डॉ.विशाल करपे यांनी केले. चेअरमन द्विरा प्रतिष्ठान मंतूरवार तथा कार्यक्रमाचे अध्यक्ष प्रा.हॉ.इविंद्र हिरालाल चौधरी यांनी महाविद्यालय आणि संरथोपी गौरवशाली परंपरा शांगत असतांना महाविद्यालय कराडाकारे प्रगतीप्रशावर आहे आजि विद्यार्थ्याचे गरारवी भवितव्य आगच्या महाविद्यालयाच्या मुख्य उद्देश आहे आणि त्यासाठी आम्ही सदैव त्यांच्या प्रगतीसाठी झटल राह असा सुंदर संदेश दिला.ससेग विद्याच्यांशी शंबाद शापतांना शांगितले की, प्रत्येक विद्यार्थ्यांने स्वयंसेवक व्हायला हवे. रवयंरोवक असतांना रयांना रवतः काम करण्याची आवड निर्माण होते. त्यामुळे विद्याध्यपि व्यक्तिमत्व निखारले जाते. आधार प्रदर्शन प्रा.सुनिल गवळी यांनी केले. तर कार्यक्रमाचे सूत्रसंचालन प्रा. सोनल मोरे यांनी केले. या प्रत्यंत्रमाच्या यशस्वीतेसाठी महाविद्यालयासील शिक्षक व शिक्षकेत्तर कर्भवारी यांनी परिश्रम घेतले.

# काकासाहेब हिरालाल मगनलाल चौधरी महांविदयालयात आपत्ती व्यवस्थापन प्रशिक्षण निवड शिबीर संपन्न

नंदुरबार- कवियीत्री बहिणाबाई चौधरी उत्तर महाराष्ट्र विद्यापीठ जळगाव, हिरा प्रतिष्ठान संचलित श्री काकासाहेब हिरालाल मगनलाल चौधरी कला वाणिज्य विज्ञान महाविद्यालय नंदुरबार. येथील राष्ट्रीय सेवा योजना विभागाच्या संयुक्त विद्यमाने दिनांक 16 11 2022 रोजी राज्यस्तरीय आपती व्यवस्थापन प्रशिक्षण शिबिर अंतर्गत जिल्हास्तरीय निवड चाचणीचे आयोजन करण्यात आले होते या कार्यक्रमाची सुरुवात विद्येची देवता सरस्वती देवी यांचे मूर्ती पूजन करून करण्यात आली. त्याचप्रमाणे राष्ट्रीय सेवा योजना स्वयंसेविका यांनी स्वागत गीत म्हणून पाह्ण्यांचे स्वागत केले याप्रसंगी महाविद्यालयाचे प्राचार्य तथा चेअरमन प्राध्यापक डॉक्टर वाप्साहेव रवींद्र हिरालाल चौधरी. संस्थेचे सचिव श्री रुपेश चौधरी, कवयित्री वहिणावाई चौधरी उत्तर महाराष्ट्र विद्यापीठ जळगाव येथील राष्ट्रीय सेवा योजना विभागाचे संचालक डॉक्टर सचिन नांद्रे, जिल्हा समन्वयक महाविद्यालय जिल्हा आपती व्यवस्थापनाचे अध्यक्ष डॉक्टर श्री सी पी सावंत, विभागीय समन्वयक राष्ट्रीय सेवा योजना नंदुरवार प्राध्यापक डॉक्टर विशाल करपे, जिल्हा समन्वयक राष्ट्रीय सेवा योजना नंदुरबार विभाग डॉक्टर विजय पार्टाल, जिल्हा शल्य चिकित्सक जिल्हा रुग्णालय नंदुरबार डॉक्टर सुलोचना बागूल, जिल्हा आपती व्यवस्थापन अधिकारी नंदुरबार श्री वसंत बोरसे, होमगाई ट्रेनर हवालदार निर्देशक डॉक्टर एमजे नन्नवरे, जिल्हा रक्तपेढी प्रमुख पॅथॉलॉजिस्ट डॉक्टर रामा वाडीकर, जिल्हा अग्निशामक दल विभाग प्रमुख श्री जयराज सावळे, जिल्हा समन्वयक रुग्णवाहिका विभाग श्री निलेश शर्मा. राष्ट्रीय सेवा योजना विभाग कार्यक्रम अधिकारी प्राध्यापक वळवी सर, सहाय्यक कार्यक्रम अधिकारी प्राध्यापक पाडवी सर, महिला कार्यक्रम अधिकारी प्राध्यापक मोरे सोनल आणि राष्ट्रीय सेवा योजना विभागाचे सर्व स्वयंसेवक उपस्थित होते. राज्य शासनाच्या आपती व्यवस्थापन शिबिराच्या पूर्वतयारीसाठी जिल्हास्तरीय निवड शिबिराचे आयोजन प्रसंगी झालेल्या