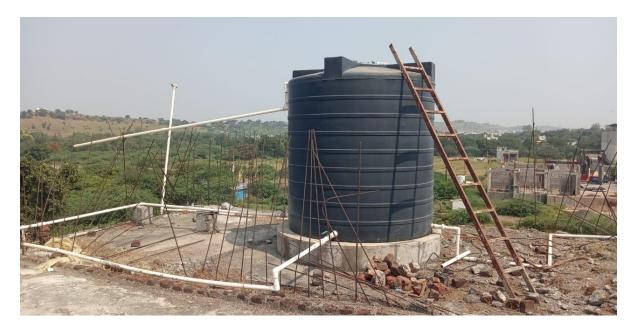

Ref No.

Date :

7.1.2: The Institution has facilities and initiatives for

- A] Degradable and non-degradable waste
- **B]** Water conservation facilities
- **C]** Green campus
- D]disabled-friendly, barrier free environment

## A] Degradable and non-degradable waste Management







## **B]** Water conservation facilities

Bordwell



## Water filter





नंदूरबार, महाराष्ट्र, भारत 963Q+FX4, नंदूरबार, महाराष्ट्र 425412, भारत Lat 21.353929° Long 74.239952° 10/11/23 03:59 PM GMT +05:30





#### Water Conservation





#### C] Green Campus



# 💽 GPS Map Camera



Nandurbar, Maharashtra, India 963R+F38, Nandurbar, Maharashtra 425412, India Lat 21.353733° Long 74.240466° 10/11/23 03:27 PM GMT +05:30





el a

🖬 💽 GPS Map Camera

A TATIA

Google

Say no to Plastic in the campus





### D] Disabled-friendly, barrier free environment

#### Ramps



💽 GPS Map Camera



Google