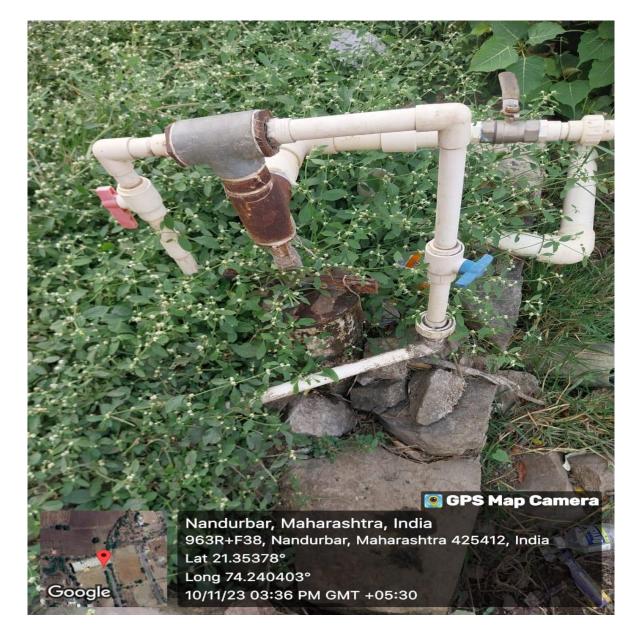

Ref No.

Date :

7.1.2: The Institution has facilities and initiatives for

- A] Degradable and non-degradable waste
- **B]** Water conservation facilities
- **C]** Green campus
- D]disabled-friendly, barrier free environment

## A] Degradable and non-degradable waste Management







## **B]** Water conservation facilities

Bordwell



## Water filter





नंदूरबार, महाराष्ट्र, भारत 963Q+FX4, नंदूरबार, महाराष्ट्र 425412, भारत Lat 21.353929° Long 74.239952° 10/11/23 03:59 PM GMT +05:30





#### Water Conservation





#### C] Green Campus



# 💽 GPS Map Camera



Nandurbar, Maharashtra, India 963R+F38, Nandurbar, Maharashtra 425412, India Lat 21.353733° Long 74.240466° 10/11/23 03:27 PM GMT +05:30





el a

🖬 💽 GPS Map Camera

A TATIA

Google

Say no to Plastic in the campus





### D] Disabled-friendly, barrier free environment

#### Ramps



💽 GPS Map Camera



Google