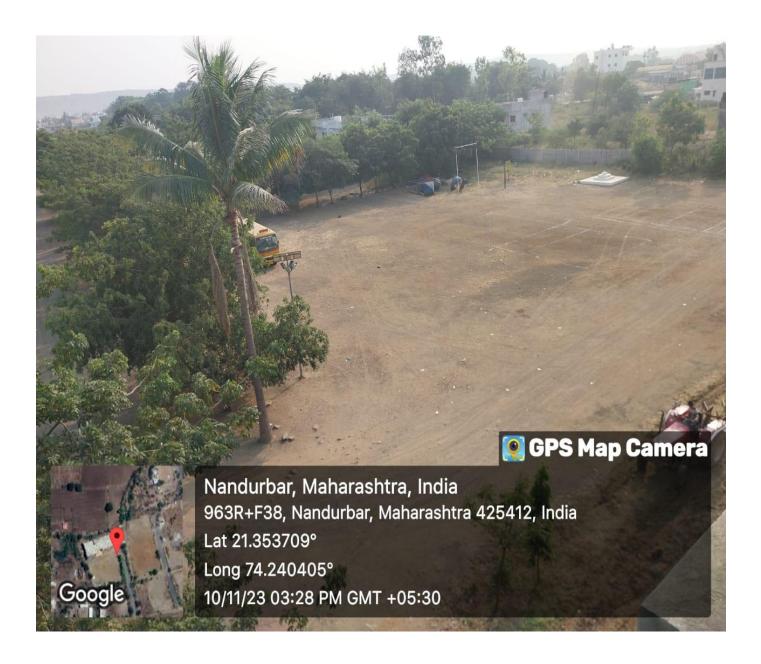

Ref No.

Date :

7.1.2: The Institution has facilities and initiatives for

- A] Degradable and non-degradable waste
- **B]** Water conservation facilities
- **C]** Green campus
- D]disabled-friendly, barrier free environment

## A] Degradable and non-degradable waste Management







## **B]** Water conservation facilities

Bordwell



## Water filter





नंदूरबार, महाराष्ट्र, भारत 963Q+FX4, नंदूरबार, महाराष्ट्र 425412, भारत Lat 21.353929° Long 74.239952° 10/11/23 03:59 PM GMT +05:30





#### Water Conservation





#### C] Green Campus



# 💽 GPS Map Camera



Nandurbar, Maharashtra, India 963R+F38, Nandurbar, Maharashtra 425412, India Lat 21.353733° Long 74.240466° 10/11/23 03:27 PM GMT +05:30





el a

🖬 💽 GPS Map Camera

A TATIA

Google

Say no to Plastic in the campus





### D] Disabled-friendly, barrier free environment

#### Ramps



💽 GPS Map Camera



Google