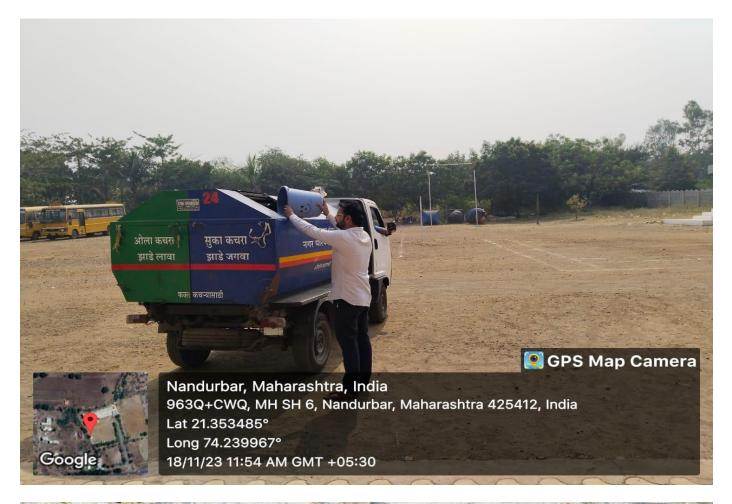

Ref No.

Date :

7.1.2: The Institution has facilities and initiatives for

- A] Degradable and non-degradable waste
- **B]** Water conservation facilities
- **C]** Green campus
- D]disabled-friendly, barrier free environment

## A] Degradable and non-degradable waste Management







## **B]** Water conservation facilities

Bordwell



## Water filter





नंदूरबार, महाराष्ट्र, भारत 963Q+FX4, नंदूरबार, महाराष्ट्र 425412, भारत Lat 21.353929° Long 74.239952° 10/11/23 03:59 PM GMT +05:30





#### Water Conservation





#### C] Green Campus



# 💽 GPS Map Camera



Nandurbar, Maharashtra, India 963R+F38, Nandurbar, Maharashtra 425412, India Lat 21.353733° Long 74.240466° 10/11/23 03:27 PM GMT +05:30





el a

🖬 💽 GPS Map Camera

A TATIA

Google

Say no to Plastic in the campus





### D] Disabled-friendly, barrier free environment

#### Ramps



💽 GPS Map Camera



Google