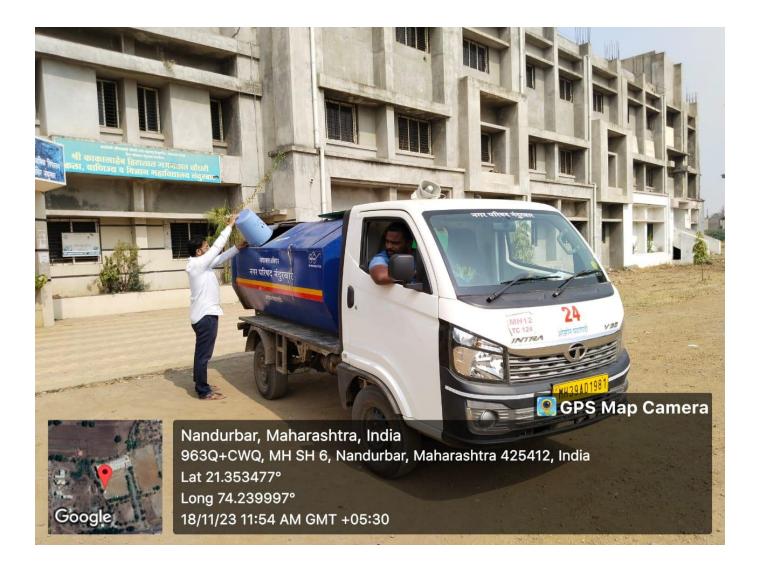

Ref No.

Date :

7.1.2: The Institution has facilities and initiatives for

- A] Degradable and non-degradable waste
- **B]** Water conservation facilities
- **C]** Green campus
- D]disabled-friendly, barrier free environment

## A] Degradable and non-degradable waste Management







## **B]** Water conservation facilities

Bordwell



## Water filter





नंदूरबार, महाराष्ट्र, भारत 963Q+FX4, नंदूरबार, महाराष्ट्र 425412, भारत Lat 21.353929° Long 74.239952° 10/11/23 03:59 PM GMT +05:30





#### Water Conservation





#### C] Green Campus



# 💽 GPS Map Camera



Nandurbar, Maharashtra, India 963R+F38, Nandurbar, Maharashtra 425412, India Lat 21.353733° Long 74.240466° 10/11/23 03:27 PM GMT +05:30





el a

🖬 💽 GPS Map Camera

A TATIA

Google

Say no to Plastic in the campus





### D] Disabled-friendly, barrier free environment

#### Ramps



💽 GPS Map Camera



Google