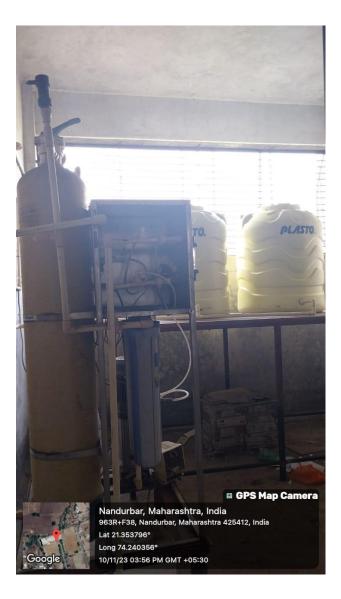

## Water filter

नंदूरबार, महाराष्ट्र, भारत 963Q+FX4, नंदूरबार, महाराष्ट्र 425412, भारत Lat 21.353929° Long 74.239952° 10/11/23 03:59 PM GMT +05:30