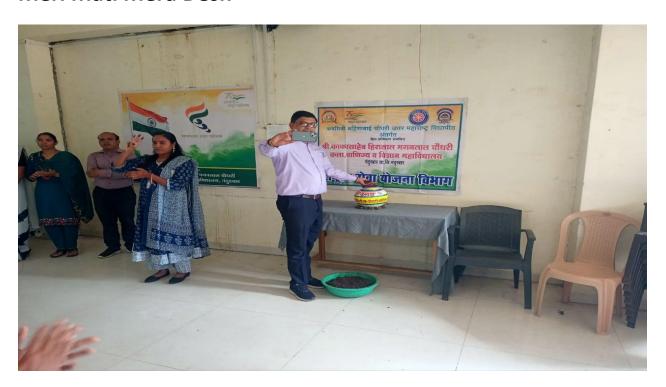

r



#### SHRI KAKASAHEB HIRALAL MAGANLAL CHAUDHARI ART'S, COMMERCE AND SCIENCE COLLEGE, NANDURBAR

Reg. No. E-70 / 29-06-1959

Principal: Dr. Ravindra Hiralal Chaudhari (Msc. Ph.D)

Mob: 9767160689, 9423905651 web.: www.skhmcollege.in

Ref No. Date:

7.1.4: Describe the Institutional efforts/initiatives in providing an inclusive environment i.e., tolerance and harmony towards cultural, regional, linguistic, communal socioeconomic and Sensitization of students and employees to the constitutional obligations: values, rights, duties and responsibilities of citizens.

A] Communal Social economic Activity

#### Blood Donation Camp 2022-23











# **Covid Awareness (Vaccination Camp 2021-22)**







# Health Checkup Camp 2018-19





#### Har ghar Tiranga







#### Meri Mati Mera Desh



### B] Cultural, Regional, Linguistic Activities

### Kho-Kho (Sport Events) 2018-19- SKHMC College Nandurbar









Shiv Jayanti 2022-23



# World Women's Day 2021-22



# Savitribai Fhule Jayanti 2022-23





# **Independence and Republic day**





#### **Bhasha Divas**

# Marathi Day 2022-23



# Hindi Day 2021-22



#### **Tree Plantation 2022-23**





# Rangoli Competition 2022-23





#### Yuvati Shabha





#### Yuvarang - Youth Festival