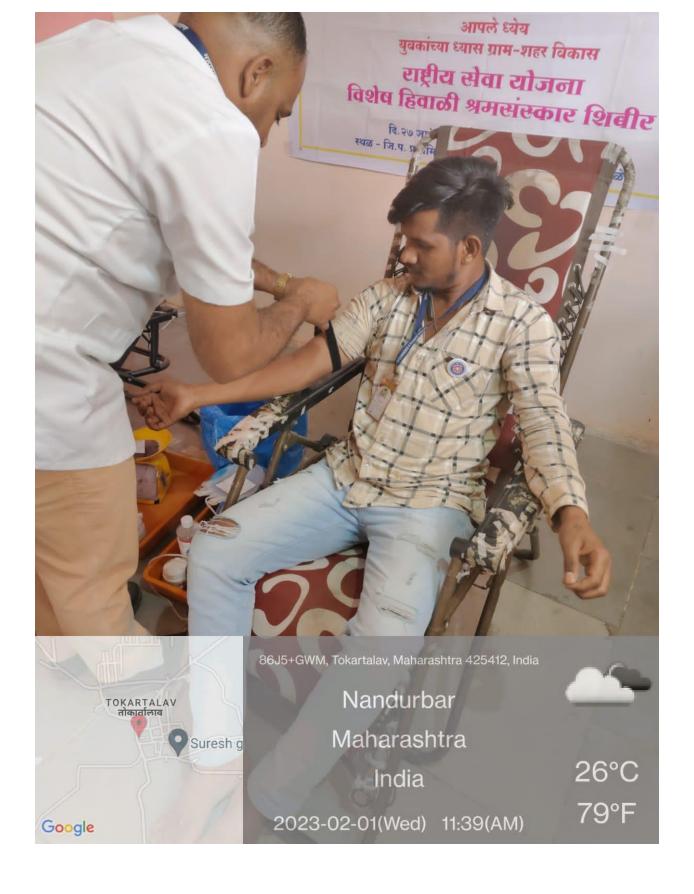

#### Heera Pratisthan Nandurbar



#### SHRI KAKASAHEB HIRALAL MAGANLAL CHAUDHARI ART'S, COMMERCE AND SCIENCE COLLEGE, NANDURBAR

Reg. No. E-70 / 29-06-1959

Principal: Dr. Ravindra Hiralal Chaudhari (Msc. Ph.D)

Mob: 9767160689, 9423905651 web.: www.skhmcollege.in

Ref No. Date:

7.1.4: Describe the Institutional efforts/initiatives in providing an inclusive environment i.e., tolerance and harmony towards cultural, regional, linguistic, communal socioeconomic and Sensitization of students and employees to the constitutional obligations: values, rights, duties and responsibilities of citizens.

A] Communal Social economic Activity

#### Blood Donation Camp 2022-23











# **Covid Awareness (Vaccination Camp 2021-22)**







# Health Checkup Camp 2018-19





#### Har ghar Tiranga







#### Meri Mati Mera Desh



### B] Cultural, Regional, Linguistic Activities

### Kho-Kho (Sport Events) 2018-19- SKHMC College Nandurbar









Shiv Jayanti 2022-23



# World Women's Day 2021-22



# Savitribai Fhule Jayanti 2022-23





# **Independence and Republic day**





#### **Bhasha Divas**

# Marathi Day 2022-23



# Hindi Day 2021-22



#### **Tree Plantation 2022-23**





# Rangoli Competition 2022-23





#### Yuvati Shabha





#### Yuvarang - Youth Festival