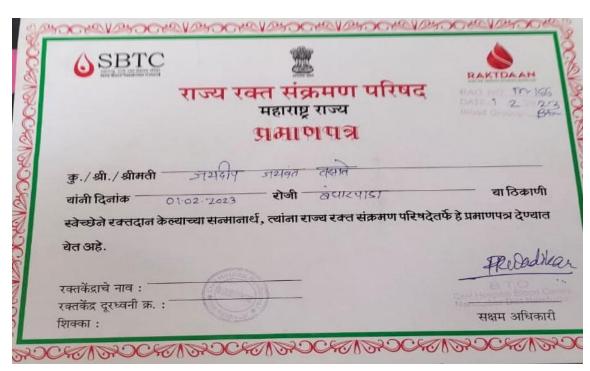

#### Heera Pratisthan Nandurbar



#### SHRI KAKASAHEB HIRALAL MAGANLAL CHAUDHARI ART'S, COMMERCE AND SCIENCE COLLEGE, NANDURBAR

Reg. No. E-70 / 29-06-1959

Principal: Dr. Ravindra Hiralal Chaudhari (Msc. Ph.D)

Mob: 9767160689, 9423905651 web.: www.skhmcollege.in

Ref No. Date:

7.1.4: Describe the Institutional efforts/initiatives in providing an inclusive environment i.e., tolerance and harmony towards cultural, regional, linguistic, communal socioeconomic and Sensitization of students and employees to the constitutional obligations: values, rights, duties and responsibilities of citizens.

A] Communal Social economic Activity

#### Blood Donation Camp 2022-23











# **Covid Awareness (Vaccination Camp 2021-22)**







# Health Checkup Camp 2018-19





#### Har ghar Tiranga







#### Meri Mati Mera Desh



### B] Cultural, Regional, Linguistic Activities

### Kho-Kho (Sport Events) 2018-19- SKHMC College Nandurbar









Shiv Jayanti 2022-23



# World Women's Day 2021-22



# Savitribai Fhule Jayanti 2022-23





# **Independence and Republic day**





#### **Bhasha Divas**

# Marathi Day 2022-23



# Hindi Day 2021-22



#### **Tree Plantation 2022-23**





# Rangoli Competition 2022-23





#### Yuvati Shabha





#### Yuvarang - Youth Festival