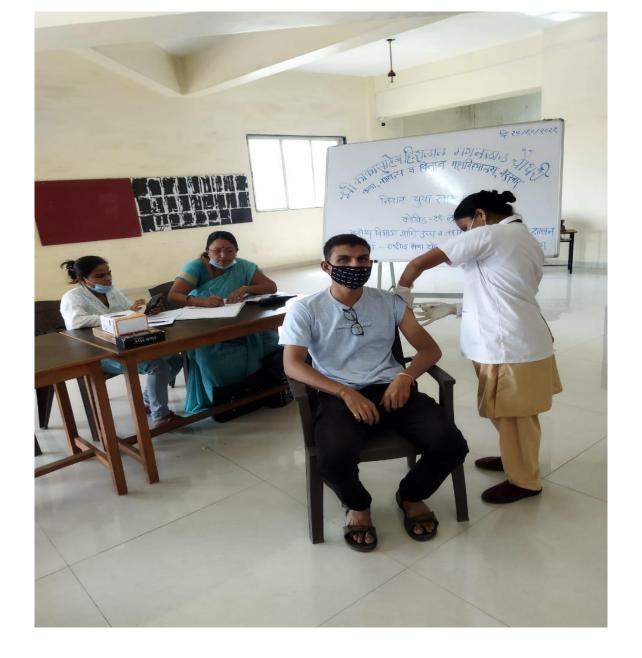

#### Heera Pratisthan Nandurbar



#### SHRI KAKASAHEB HIRALAL MAGANLAL CHAUDHARI ART'S, COMMERCE AND SCIENCE COLLEGE, NANDURBAR

Reg. No. E-70 / 29-06-1959

Principal: Dr. Ravindra Hiralal Chaudhari (Msc. Ph.D)

Mob: 9767160689, 9423905651 web.: www.skhmcollege.in

Ref No. Date:

7.1.4: Describe the Institutional efforts/initiatives in providing an inclusive environment i.e., tolerance and harmony towards cultural, regional, linguistic, communal socioeconomic and Sensitization of students and employees to the constitutional obligations: values, rights, duties and responsibilities of citizens.

A] Communal Social economic Activity

#### Blood Donation Camp 2022-23











# **Covid Awareness (Vaccination Camp 2021-22)**







# Health Checkup Camp 2018-19





#### Har ghar Tiranga







#### Meri Mati Mera Desh



### B] Cultural, Regional, Linguistic Activities

### Kho-Kho (Sport Events) 2018-19- SKHMC College Nandurbar









Shiv Jayanti 2022-23



# World Women's Day 2021-22



# Savitribai Fhule Jayanti 2022-23





# **Independence and Republic day**





#### **Bhasha Divas**

# Marathi Day 2022-23



# Hindi Day 2021-22



#### **Tree Plantation 2022-23**





# Rangoli Competition 2022-23





#### Yuvati Shabha





#### Yuvarang - Youth Festival