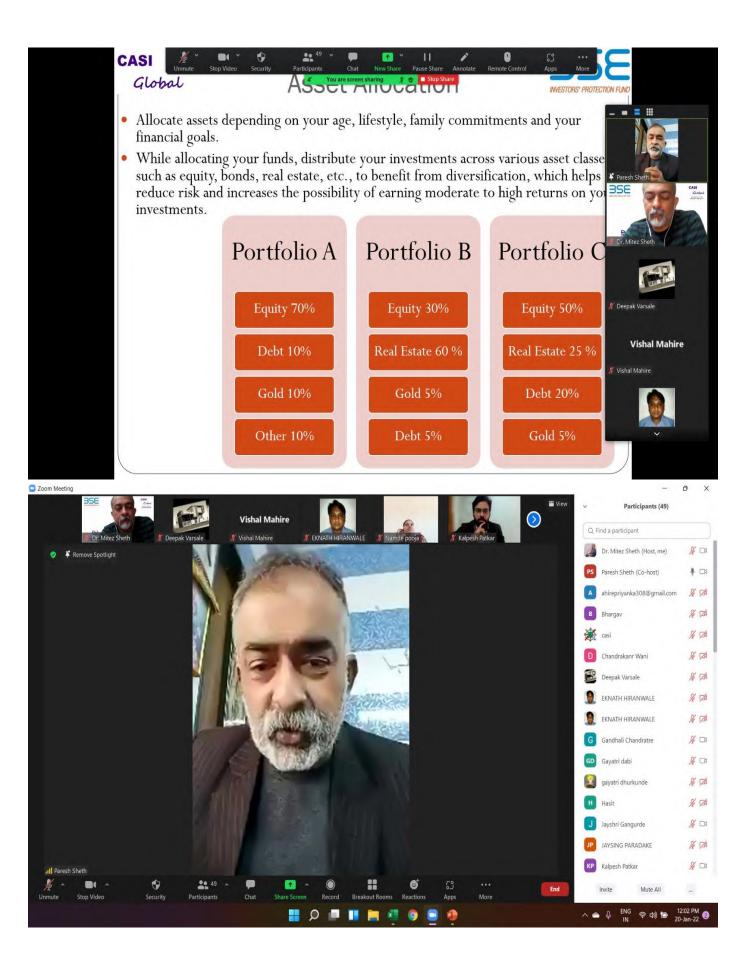

#### Workshop Report

Shri Kakasaheb Hiralal Maganlal Chaudhari Arts, Commerce and Science College, Nandurbar on 20th January 2022 a workshop was organized in our college by CASI and IQAC Department workshop was organized by Shri Kakasaheb Hiralal Maganlal Chaudhari Arts, Commerce and Science College on 20/01/2022. In this workshop, Dr. Mitez Sheth Guided on Financial Planning | CASI Global workshop was hosted by Asst. Prof. Krushna Gavit under the guidance of Dr. Chandrakant S. Wani Vice Principal, Shri Kakasaheb Hiralal Maganlal Chaudhari College Nandurbar.