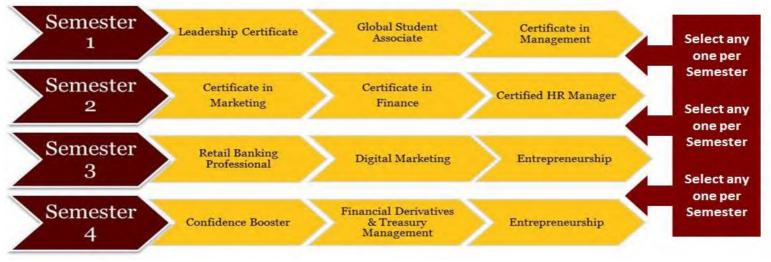

CASI global is present across 52 countries and offers world class certifications. These are practical programs designed by IIT and IIM alumnus.

Your university and CASI jointly, now offer over 25 online certifications where students can understand what industry really wants. These programs act as a supplement to your core degree and give you an edge in your career. Every student will get a joint certificate from CASI and KBCNMU. These programs are 6 months programs and are designed in way where students can elect one program every semester.

# BENEFITS

Increase your employability Learn at your convenience Understand latest industry trends Enhance your skill sets Students can select one program per semester Joint Certifications by KBCNMU & CASI Global

# (One Program per semester)