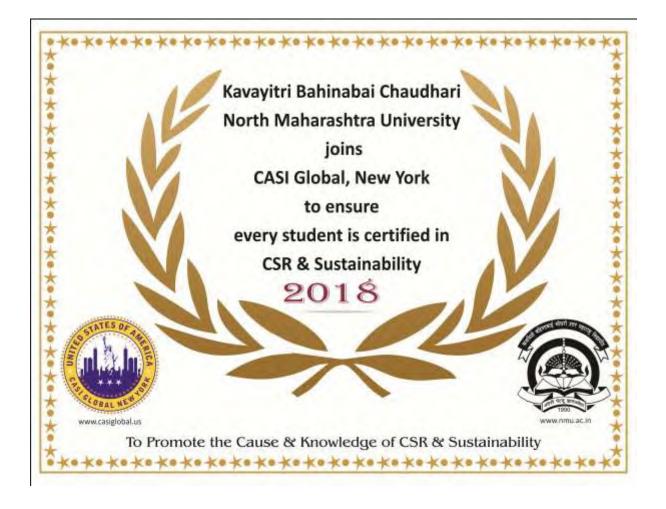

# About CASI

Originally from New York and now present across 50 countries, CASI is usually referred as the Global Certification body for CSR & Sustainability. CASI has a presence across over 500 corporates in India alone. CASI promotes the cause & knowledge of CSR & Sustainability through regional chapters, student chapters, volunteering, research, alliances and certifications. CASI New York certifications are highly coveted the world over and are now available in India.

### About CASI

Originally from New York and now present across 50 countries, CASI is usually referred as the Global Certification body for CSR & Sustainability. CASI has a presence across over 500 corporates in India alone. CASI promotes the cause & knowledge of CSR & Sustainability through regional chapters, student chapters, volunteering, research, alifances and certifications. CASI New York certifications are highly coveted the world over and are now available india.