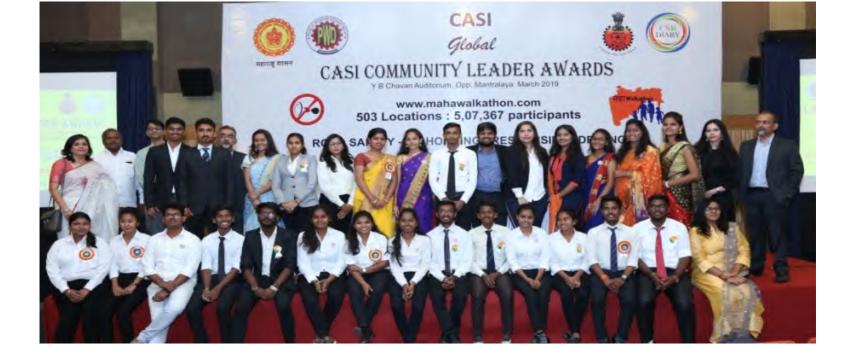

#### Suggested Enrolment Chart @ BSc, BE, B. Pharm, BScIT, BSc Computer Science, BCA Students

Felicitating Community Leaders Community Leaders from across Maharashtra were felicitated at an award function held at YB Chavhan auditorium, opposite Mantralaya, Mumbai on the 22<sup>nd</sup> March 2019. Deans, Vice Chancellors, Principals and nominated professors from universities institutes which participated at the PWD, MMVD, Government of Maharashtra, CASI and CSR Diary events were felicitated, Nominees / representatives of Mumbai Fire brigade department, Maharashtra RTO, leading corporates, GPO, Banks, Foundations and NGO's and CASI Global Fellows were also felicitated at this event.

www.mahawalkathon.com (A joint annual event with Government of Maharashtra) Maha Walkathon 2019: 1053 different locations with a total of 7,02,801 participants (Same day - same time) spreading awareness on #Roadsafety #Nohonking #ResponsibleDriving Maha Walkathon 2018: 503 Different Locations starting the 2 KM Maha Walk simultaneously with a total of 5,07,367 participants to spread awareness on #RoadSafety #NoHonking #ResponsibleDriving