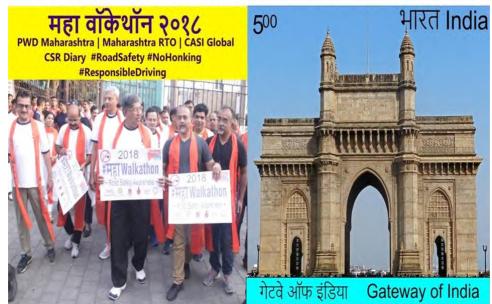

Apart from certifications, CASI Global organizes behavioural change events; for instance the Mahawalkathon organized by CASI, PWD Government of Maharashtra, MMVD and CSR Diary where over 5 lac citizens participated in 2018 and the Cop for a Day organized with Maharashtra police where citizens especially students will work at a police station.

# MahaWalkathon 2018 Stamp Postal Stamp Release

The Mahawalkathon 2018 was held at 503 locations on the same day at the same time, The event witnessed over 5 lac participants creating a record. To commensurate the success of the event a postal stamp was released at the award function.

www.mahawalkathon.com (A joint annual event with Government of Maharashtra) Maha Walkathon 2019: 1053 different locations with a total of 7,02,801 participants (Same day - same time) spreading awareness on #Roadsafety #Nohonking #ResponsibleDriving Maha Walkathon 2018: 503 Different Locations starting the 2 KM Maha Walk simultaneously with a total of 5,07,367 participants to spread awareness on #RoadSafety #NoHonking #ResponsibleDriving