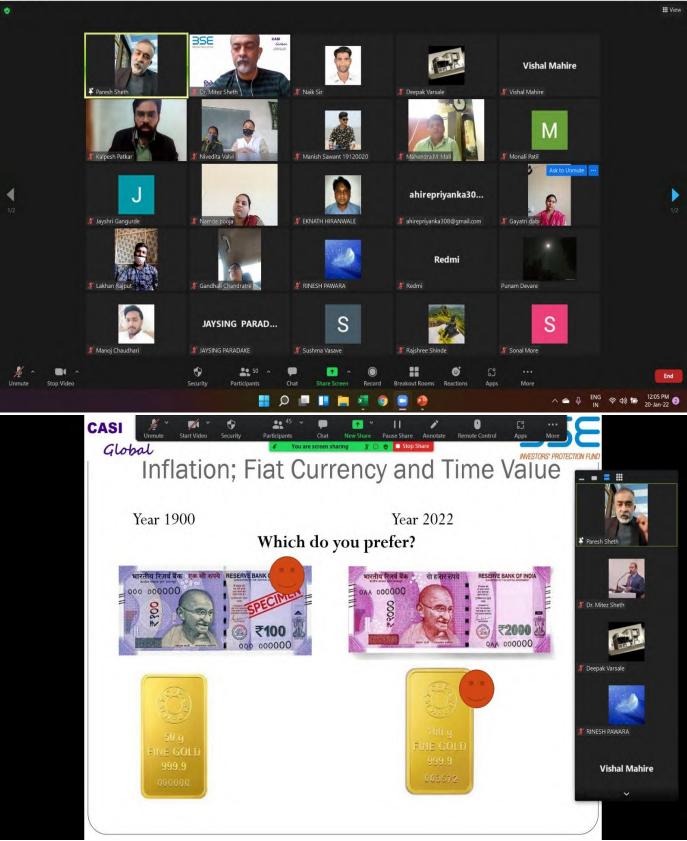

#### Workshop Report

Shri Kakasaheb Hiralal Maganlal Chaudhari Arts, Commerce and Science College, Nandurbar on 20th January 2022 a workshop was organized in our college by CASI and IQAC Department workshop was organized by Shri Kakasaheb Hiralal Maganlal Chaudhari Arts, Commerce and Science College on 20/01/2022. In this workshop, Dr. Mitez Sheth Guided on Financial Planning | CASI Global workshop was hosted by Asst. Prof. Krushna Gavit under the guidance of Dr. Chandrakant S. Wani Vice Principal, Shri Kakasaheb Hiralal Maganlal Chaudhari College Nandurbar.

Topic: Financial Planning | CASI Time: Jan 20, 2022 11:00 AM India

Zoom Meeting Link: https://us02web.zoom.us /j/87322450097?pwd= dXR1RTBOdzdMU2JIaHZ0ZXB5QzNQdz09 Meeting ID: 873 2245 0097 Passcode: casi 7:24 PM All the professors are informed that on 20th January 2022 a workshop is organized in your college by CASI and IQAC Department, Mumbai. For this workshop, all the professors should join the following link from 11 to 12. In this workshop, Dr. Mitez Sheth will guide you as well as interact with you but all online presence is required.

Topic: Financial Planning | CASI Time: Jan 20, 2022 11:00 AM India

Zoom Meeting Link: https://us02web.zoom .us/j/87322450097?pwd= dXR1RTBOdzdMU2JIaHZ0ZXB5QzNQdz09 Meeting ID: 873 2245 0097 Passcode: casi