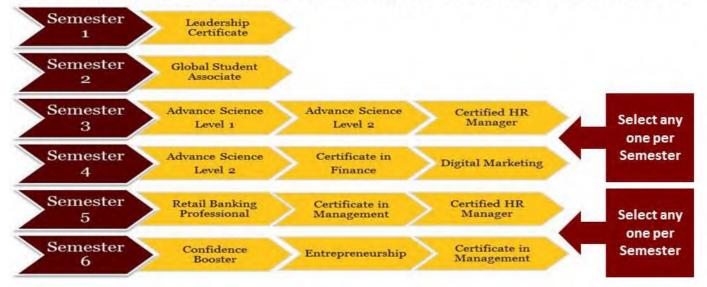

CASI global is present across 52 countries and offers world class certifications. These are practical programs designed by IIT and IIM alumnus.

Your university and CASI jointly, now offer over 25 online certifications where students can understand what industry really wants. These programs act as a supplement to your core degree and give you an edge in your career. Every student will get a joint certificate from CASI and KBCNMU. These programs are 6 months programs and are designed in way where students can elect one program every semester.

# BENEFITS

Increase your employability Learn at your convenience Understand latest industry trends Enhance your skill sets Students can select one program per semester Joint Certifications by KBCNMU & CASI Global

# (One Program per semester)

9. Programs recommended for first year students are mentioned separately. Especially the leadership and young scientist program. Refer brochure for details.

10. Enrolment dates

a. At start of every semester.