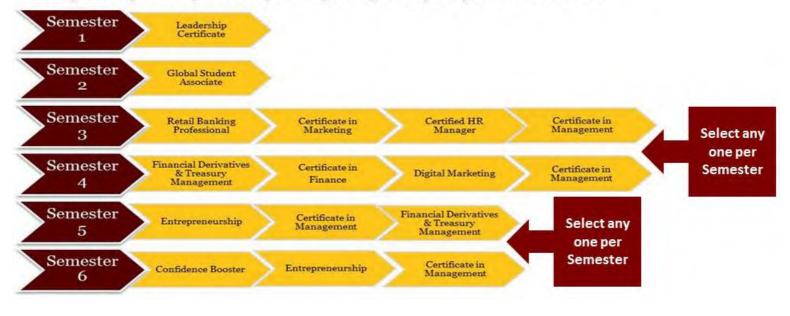

CASI global is present across 52 countries and offers world class certifications. These are practical programs designed by IIT and IIM alumnus.

Your university and CASI jointly, now offer over 25 online certifications where students can understand what industry really wants. These programs act as a supplement to your core degree and give you an edge in your career. Every student will get a joint certificate from CASI and KBCNMU. These programs are 6 months programs and are designed in way where students can elect one program every semester.

# BENEFITS

Increase your employability Learn at your convenience Understand latest industry trends Enhance your skill sets Students can select one program per semester Joint Certifications by KBCNMU & CASI Global

# (One Program per semester)